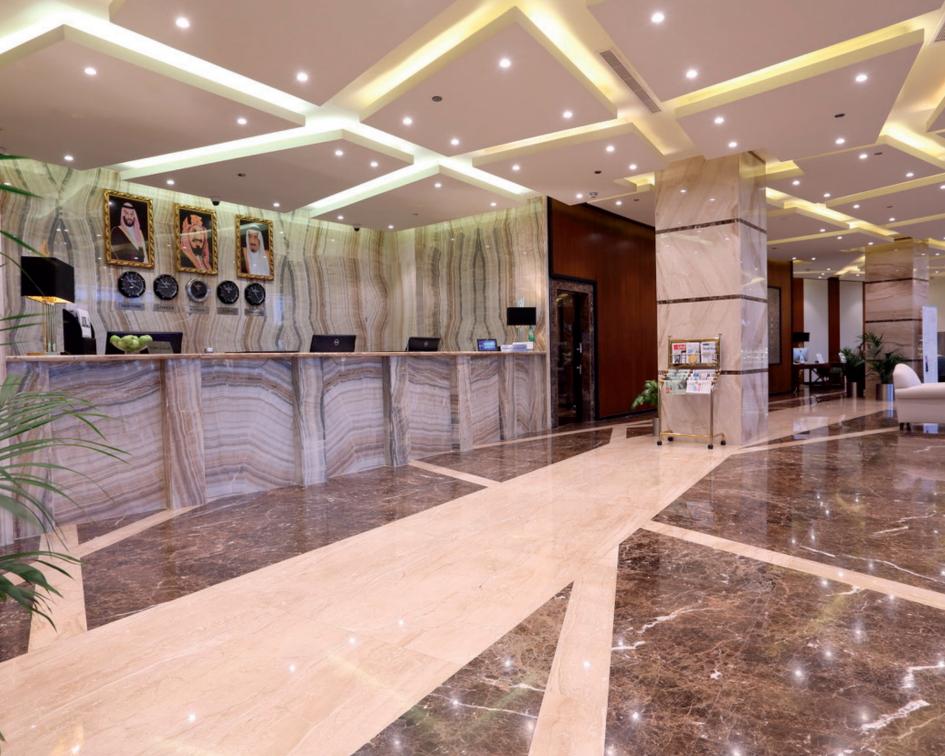

# MARBLE & STONE Collection

The unparalleled beauty of these ageless and most durable materials easily expresses the intertwining of modernity and antiquity.

Ancient lore says labradorite fell to modernday Canada from the frozen fire of the Aurora Borealis and has curative powers, as well. Neither appears to be true but it is easy to see how the beauty of this unique stone could provoke the creation of such myths. Its varied colors and patterns can bring an almost space-age look to your project.

- I. Amazon Brown CC
- 2. Amazon Brown VC
- 3. Autumn Green
- 4. Azul Bahia
- 5. Azul Macaubas
- 6. Black Fusion
- 7. Dragon Black
- 8. Portoro Gold

Labradorite is a stunning stone infused with greens and blues that accent a metallic iridescence. These unique characteristics allow labradorite to provide a sense of depth to any flooring design that utilizes it. Nesma Orbit artisans can show you how to turn any floor into a work of artistic expression.

- 9. Labradorite C
- 10. Labradorite Bianco
- 11. Labradorite Multicolor
- 12. Zebrino
- 13. Golden Macaubas
- 14. Beauty Brown
- 15. River Black Gold
- 16. Iron Red

Travertine, a type of limestone, is the primary material used to build the Roman Colosseum and continues to be one of the most widely used building materials today. Cherished mainly for its rich, red hues. Travertine adds both color and durability to any project.