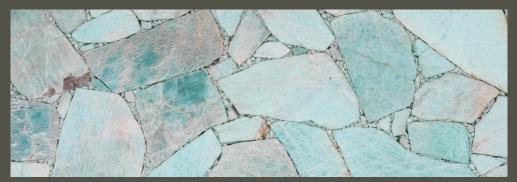

- I. Agate White round with Gold
- 2. Quartz Smoky Light
- 3. Quartz Smoky Dark
- 4. Quartz Pink
- 5. Quartz White Crystal

That special place, your refuge for relaxation, demands a perfectly tuned décor created with superior quality materials. For the perfect atmosphere green fluorite quartz, with its exquisite beauty, long-lasting shine and unparalleled durability, will allow effortless relaxation for you and your family.

- 6. Agate White round backlit
- 7. Quartz Smoky Light Backlit
- 8. Quartz White
- 9. Quartz Pink Backlit
- 10. Quartz hematoid

Spiritual and vibrant, white can be used to impart a sense of grandiosity when making a strong impression is most desired. The reflective nature of polished white quartz makes it perfect for wall panels and floor tiles. In this room, a careful selection of quartz crystals lends this space an overwhelming character of purity and serenity.