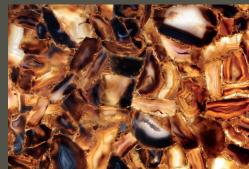

- 2. Petrified Wood Beige
- 3. Petrified Wood Jurassic
- 4. Petrified Wood Brown
- 5. Petrified Wood Yellow with ammonites and Gold

After a process which occurs in millions of years, nature gives birth to another wonder, petrified wood, a tree with its original basic structure in place, replaced by stone. Exotic minerals offer a variety of tones of color, which can be easily combined in order to create a luxurious masterpiece.

- 6. Petrified Wood Green
- 7. Petrified Wood Brown with Gold
- 8. Petrified Wood Red
- 9. Petrified Wood Black retro burshed
- 10. Petrified Wood Black

Nesma Orbit's skilled artisans always endeavor to transcend craft so as to create a true work of art. Contrasts and complements interact to produce elegance and homogeneity. In this bathroom, agate grey walls and transform the room's utilitarian nature into an aesthetic wonderland.