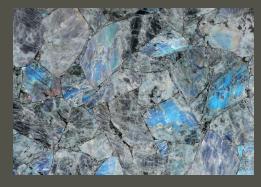

- 6. labradorite Blue
- 7. Agate Hyponsis Backlit
- 8. Agate Rubane Dark Backlit
- 9. Agate Phoenix with Gold Backlit
- 10. Amazonite

Elegantly spectacular, the ornamental qualities of Amethyst make it perfect for realizing your dream interiors. Combined with cold light, the chic result adds notes of grandeur to any design, from classical to ultra-modern.

# MARBLE & STONE Collection

The unparalleled beauty of these ageless and most durable materials easily expresses the intertwining of modernity and antiquity.

Ancient lore says labradorite fell to modernday Canada from the frozen fire of the Aurora Borealis and has curative powers, as well. Neither appears to be true but it is easy to see how the beauty of this unique stone could provoke the creation of such myths. Its varied colors and patterns can bring an almost space-age look to your project.

- I. Amazon Brown CC
- 2. Amazon Brown VC
- 3. Autumn Green
- 4. Azul Bahia
- 5. Azul Macaubas
- 6. Black Fusion
- 7. Dragon Black
- 8. Portoro Gold

Labradorite is a stunning stone infused with greens and blues that accent a metallic iridescence. These unique characteristics allow labradorite to provide a sense of depth to any flooring design that utilizes it. Nesma Orbit artisans can show you how to turn any floor into a work of artistic expression.