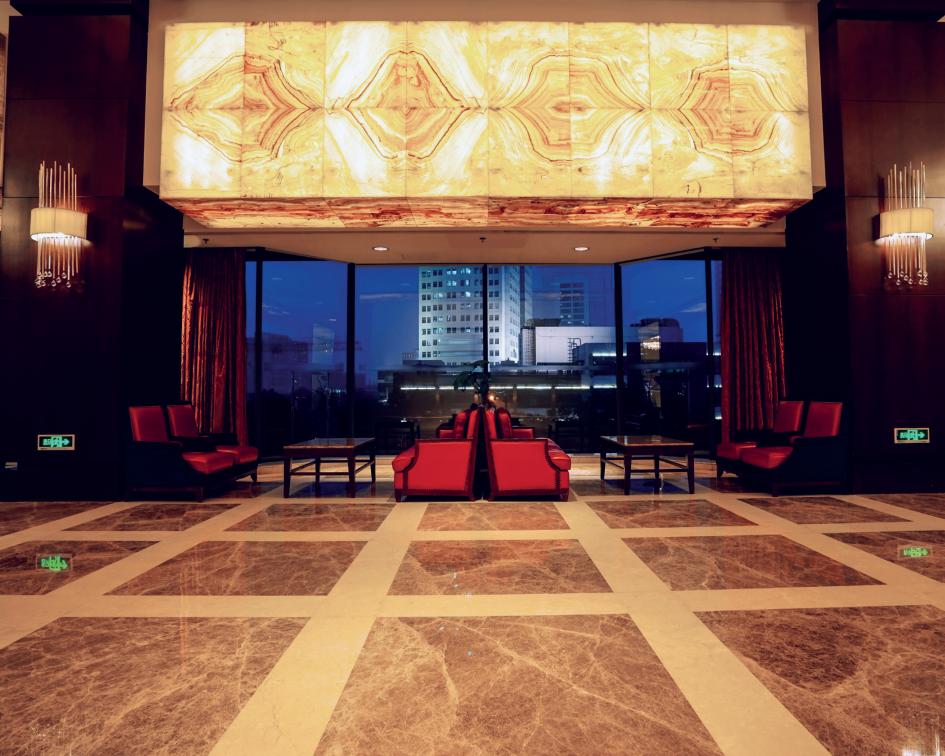

## ONYX Collection

From ancient Rome to modern-day Saudi Arabia, the seductive beauty of onyx has been used to produce shimmering, semi-translucent interior walls.

Formed within the lava that once flowed from volcanoes, onyx offers banded color combinations that are not found in other naturally occurring gemstone. Its translucence translates into a rich, milky veneer that can soften hard edges and, with the various colors and patterns, add a sense of majesty to those spaces that demand it.

- I. Onyx Arco Iris
- 2. Onyx Avorio
- 3. Onyx Bianco Bookmatch
- 4. Onyx Jade Green
- 5. Onyx Cappuccino
- 6. Onyx Grey CC
- 7. Onyx Grey VC
- 8. Onyx Honey

Onyx can be used to give any environment a unique vibrancy, but our various onyx offerings can be perused so as to choose the type that matches your needs. Smooth, lightly striated onyx can be soothing and warm while multi-banded examples bring a vivaciousness that is unique to this stone that has been in use for millennia.