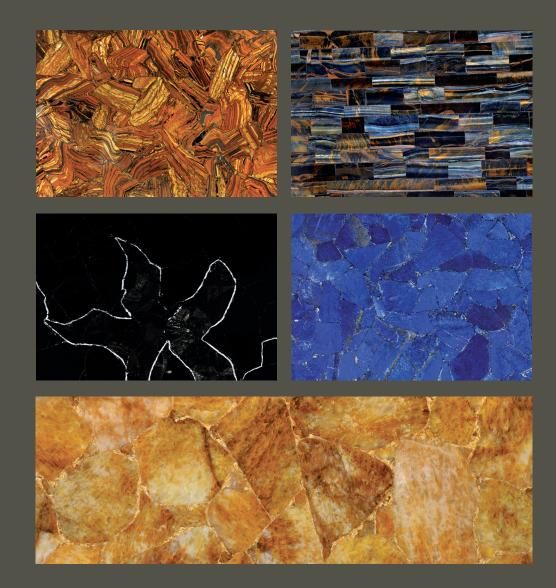

- 2. Petrified Wood Beige
- 3. Petrified Wood Jurassic
- 4. Petrified Wood Brown
- 5. Petrified Wood Yellow with ammonites and Gold

After a process which occurs in millions of years, nature gives birth to another wonder, petrified wood, a tree with its original basic structure in place, replaced by stone. Exotic minerals offer a variety of tones of color, which can be easily combined in order to create a luxurious masterpiece.

- 2. Tiger Eye Gold
- 3. Obsidian Black
- 4. Sodalite
- 5. Malachite

Customized shapes and a refined wide note allows Jasper Red to add elegance to both traditional and modern design. This gemstone's unique random patterns that bleed various shades of grey lends a cleanly sophisticated profile to the grandest of kitchen. Tradition says that this combination generates positive energy.

- 6. Tiger Eye Iron
- 7. Tiger Eye Blue
- 8. Obsidian Black with Silver
- 9. Lapis Lazuli A
- 10. Quartz Chocolate

Elegantly spectacular, the ornamental qualities of green Quartz make it perfect for realizing your dream interiors. Combined with natural light, the chic result adds notes of grandeur to any design, from classical to ultramodern.