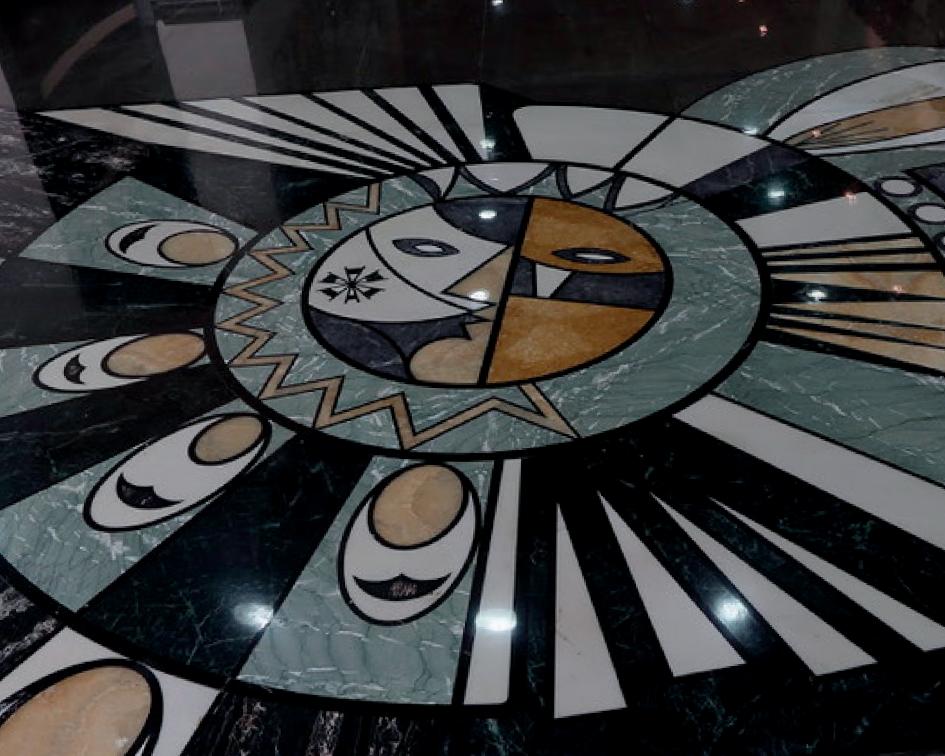

## ONYX Collection

From ancient Rome to modern-day Saudi Arabia, the seductive beauty of onyx has been used to produce shimmering, semi-translucent interior walls.

Formed within the lava that once flowed from volcanoes, onyx offers banded color combinations that are not found in other naturally occurring gemstone. Its translucence translates into a rich, milky veneer that can soften hard edges and, with the various colors and patterns, add a sense of majesty to those spaces that demand it.

- I. Onyx Arco Iris
- 2. Onyx Avorio
- 3. Onyx Bianco Bookmatch
- 4. Onyx Jade Green
- 5. Onyx Cappuccino
- 6. Onyx Grey CC
- 7. Onyx Grey VC
- 8. Onyx Honey

Onyx can be used to give any environment a unique vibrancy, but our various onyx offerings can be perused so as to choose the type that matches your needs. Smooth, lightly striated onyx can be soothing and warm while multi-banded examples bring a vivaciousness that is unique to this stone that has been in use for millennia.