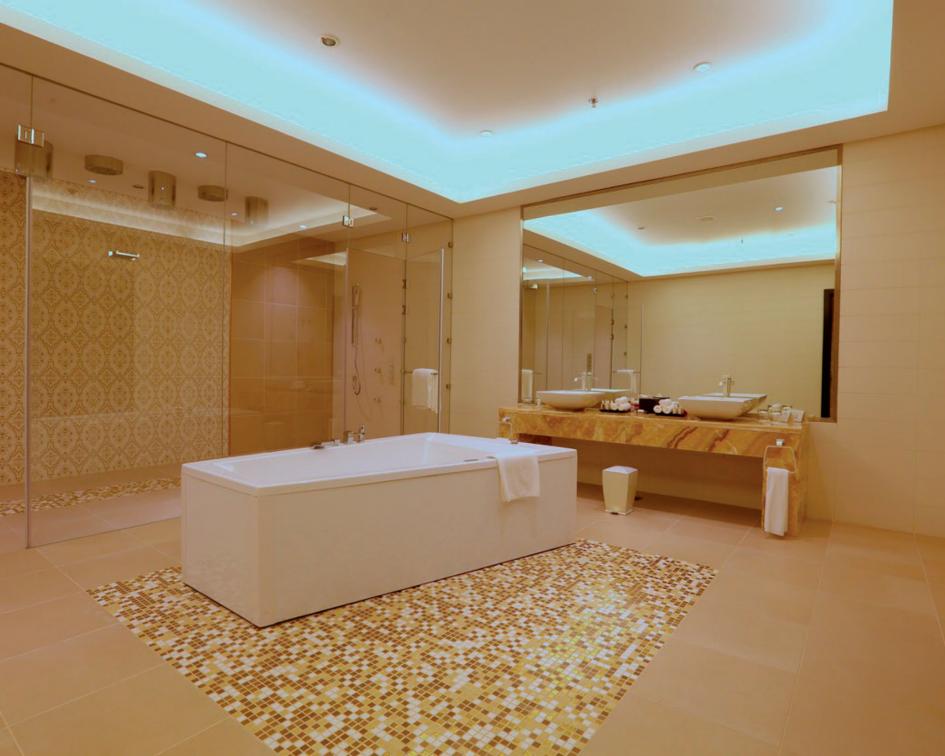

- 2. Agate Umbra with Gold
- 3. Agate Black diamond with  $\operatorname{\mathsf{Gold}}$
- 4. Agate Blue giant
- 5. Agate Blue

Just because your bathroom is primarily a utilitarian space does not mean that design and décor should take a back seat. Walls and counter tops can be transformed into aesthetic elements that make wellness in bathroom as soothing and accommodating as any formal wellness center while adding a playful touch to one of the most important rooms in any residence.

- 6. Agate Delta Backlit
- 7. Agate Umbra with Gold Backlit
- 8. Agate Black Diamond Backlit
- 9. Agate Blue Backlit

Spiritual and vibrant, white can be used to impart a sense of grandiosity when making a strong impression is most desired. The reflective nature of polished white and smokey quartz makes it perfect for wall panels and floor tiles. In this room, a careful selection of smokey quartz crystals lends this space an overwhelming character of purity and serenity.