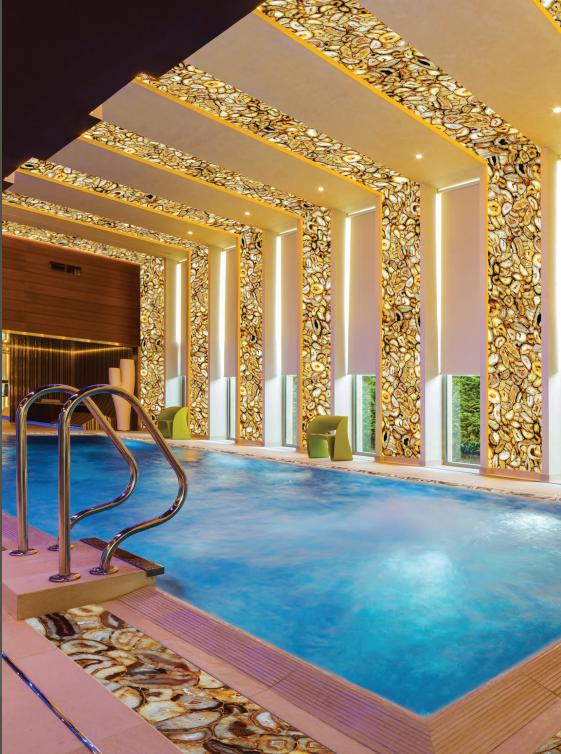

## ONYX Collection

From ancient Rome to modern-day Saudi Arabia, the seductive beauty of onyx has been used to produce shimmering, semi-translucent interior walls.

Formed within the lava that once flowed from volcanoes, onyx offers banded color combinations that are not found in other naturally occurring gemstone. Its translucence translates into a rich, milky veneer that can soften hard edges and, with the various colors and patterns, add a sense of majesty to those spaces that demand it.

- I. Onyx Arco Iris
- 2. Onyx Avorio
- 3. Onyx Bianco Bookmatch
- 4. Onyx Jade Green
- 5. Onyx Cappuccino
- 6. Onyx Grey CC
- 7. Onyx Grey VC
- 8. Onyx Honey

Onyx can be used to give any environment a unique vibrancy, but our various onyx offerings can be perused so as to choose the type that matches your needs. Smooth, lightly striated onyx can be soothing and warm while multi-banded examples bring a vivaciousness that is unique to this stone that has been in use for millennia.