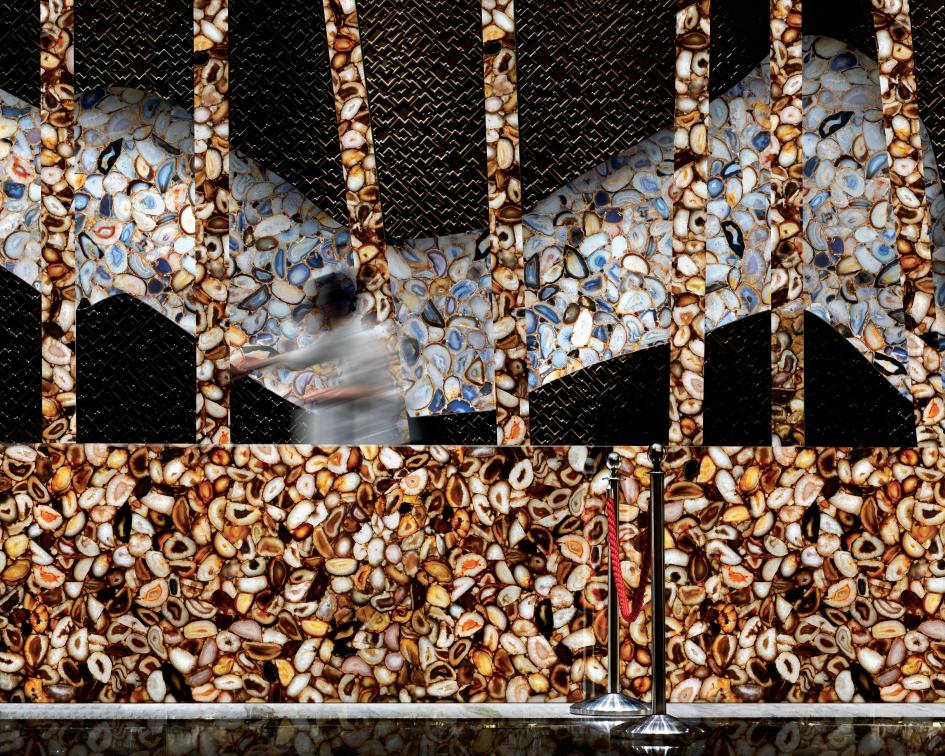

- 2. Agate Cezanne
- 3. Agate Natural with Gold
- 4. Agate Atena with Gold
- 5. Agate Ambra with Gold

Inspired by the colorful nature, sunlight and the spirit of Provence. These colors managed to transmit through every touch of paint a special mix of emotions combining nature with natural.

- 6. Agate Grey backlit
- 7. Agate Cezanne with Gold Backlit
- 8. Agate Natural with Gold Backlit
- 9. Agate Atena with Gold backlit
- 10. Agate Ambra with Gold Backlit

Nesma Orbit's skilled artisans always endeavor to transcend craft so as to create a true work of art. Contrasts and complements interact to produce elegance and homogeneity. In this living room, agate blue walls and table transform the room's utilitarian nature into an aesthetic wonderland.

- 2. Agate Umbra with Gold
- 3. Agate Black diamond with  $\operatorname{\mathsf{Gold}}$
- 4. Agate Blue giant
- 5. Agate Blue

Just because your bathroom is primarily a utilitarian space does not mean that design and décor should take a back seat. Walls and counter tops can be transformed into aesthetic elements that make wellness in bathroom as soothing and accommodating as any formal wellness center while adding a playful touch to one of the most important rooms in any residence.

- 6. Agate Delta Backlit
- 7. Agate Umbra with Gold Backlit
- 8. Agate Black Diamond Backlit
- 9. Agate Blue Backlit

Spiritual and vibrant, white can be used to impart a sense of grandiosity when making a strong impression is most desired. The reflective nature of polished white and smokey quartz makes it perfect for wall panels and floor tiles. In this room, a careful selection of smokey quartz crystals lends this space an overwhelming character of purity and serenity.