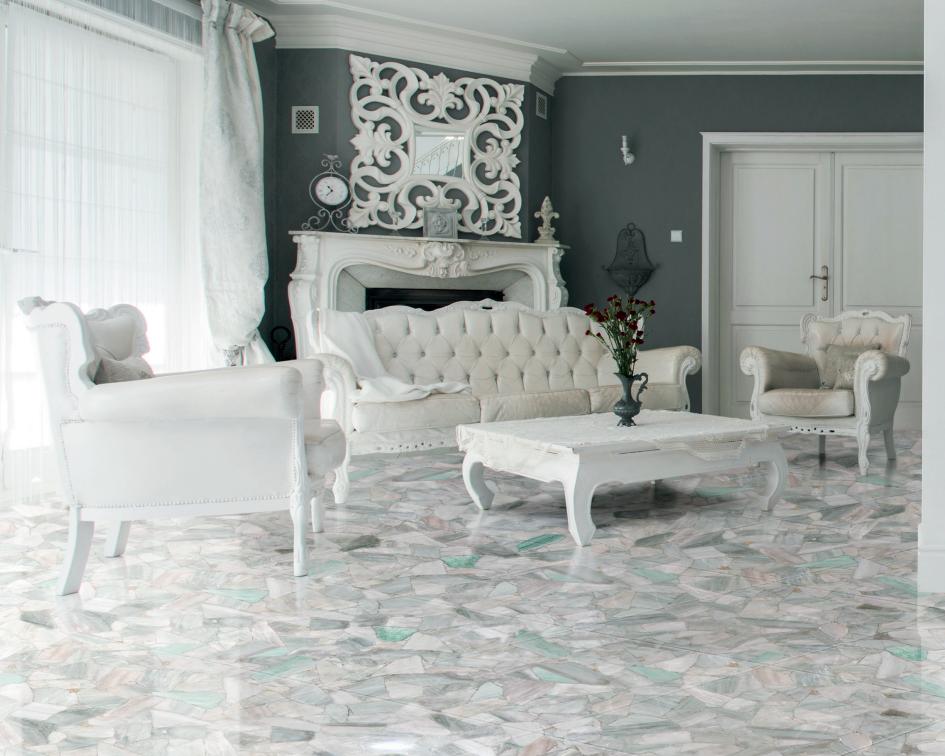

# MARBLE & STONE Collection

The unparalleled beauty of these ageless and most durable materials easily expresses the intertwining of modernity and antiquity.

Ancient lore says labradorite fell to modernday Canada from the frozen fire of the Aurora Borealis and has curative powers, as well. Neither appears to be true but it is easy to see how the beauty of this unique stone could provoke the creation of such myths. Its varied colors and patterns can bring an almost space-age look to your project.

- I. Amazon Brown CC
- 2. Amazon Brown VC
- 3. Autumn Green
- 4. Azul Bahia
- 5. Azul Macaubas
- 6. Black Fusion
- 7. Dragon Black
- 8. Portoro Gold

Labradorite is a stunning stone infused with greens and blues that accent a metallic iridescence. These unique characteristics allow labradorite to provide a sense of depth to any flooring design that utilizes it. Nesma Orbit artisans can show you how to turn any floor into a work of artistic expression.