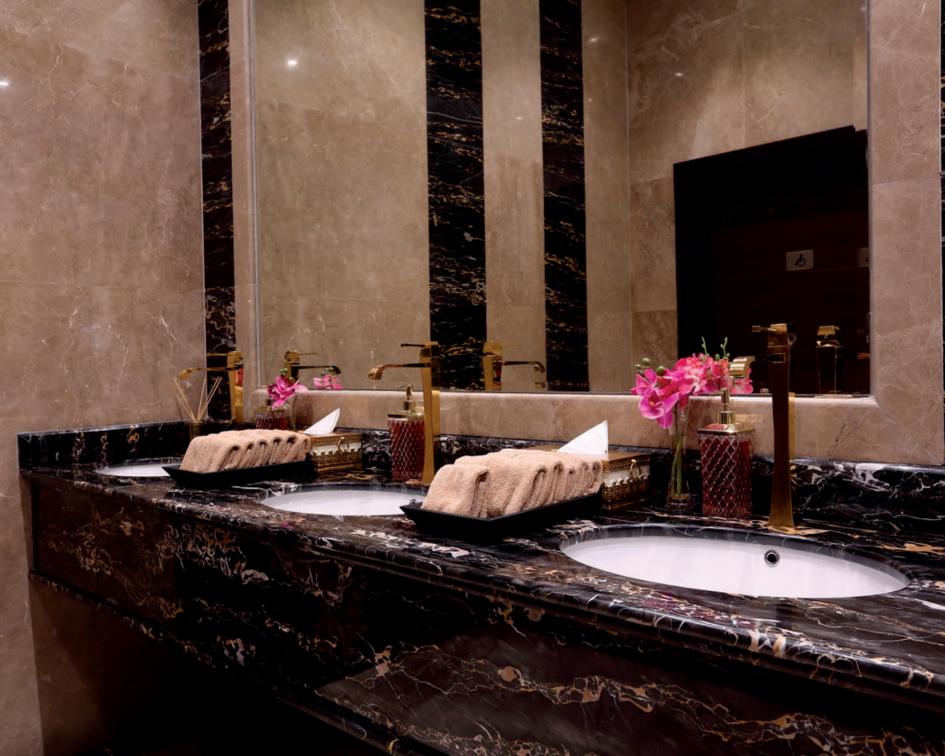

- 6. Petrified Wood Green
- 7. Petrified Wood Brown with Gold
- 8. Petrified Wood Red
- 9. Petrified Wood Black retro burshed
- 10. Petrified Wood Black

Nesma Orbit's skilled artisans always endeavor to transcend craft so as to create a true work of art. Contrasts and complements interact to produce elegance and homogeneity. In this bathroom, agate grey walls and transform the room's utilitarian nature into an aesthetic wonderland.

- 2. Agate Umbra with Gold
- 3. Agate Black diamond with  $\operatorname{\mathsf{Gold}}$
- 4. Agate Blue giant
- 5. Agate Blue

Just because your bathroom is primarily a utilitarian space does not mean that design and décor should take a back seat. Walls and counter tops can be transformed into aesthetic elements that make wellness in bathroom as soothing and accommodating as any formal wellness center while adding a playful touch to one of the most important rooms in any residence.