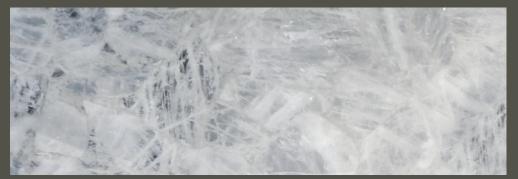

- 6. Agate Delta Backlit
- 7. Agate Umbra with Gold Backlit
- 8. Agate Black Diamond Backlit
- 9. Agate Blue Backlit

Spiritual and vibrant, white can be used to impart a sense of grandiosity when making a strong impression is most desired. The reflective nature of polished white and smokey quartz makes it perfect for wall panels and floor tiles. In this room, a careful selection of smokey quartz crystals lends this space an overwhelming character of purity and serenity.

- I. Agate White round with Gold
- 2. Quartz Smoky Light
- 3. Quartz Smoky Dark
- 4. Quartz Pink
- 5. Quartz White Crystal

That special place, your refuge for relaxation, demands a perfectly tuned décor created with superior quality materials. For the perfect atmosphere green fluorite quartz, with its exquisite beauty, long-lasting shine and unparalleled durability, will allow effortless relaxation for you and your family.