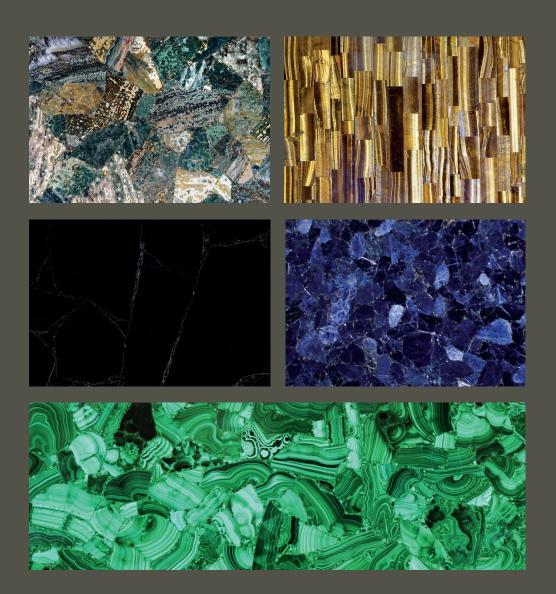

- 2. Tiger Eye Gold
- 3. Obsidian Black
- 4. Sodalite
- 5. Malachite

Customized shapes and a refined wide note allows Jasper Red to add elegance to both traditional and modern design. This gemstone's unique random patterns that bleed various shades of grey lends a cleanly sophisticated profile to the grandest of kitchen. Tradition says that this combination generates positive energy.

- 6. Tiger Eye Iron
- 7. Tiger Eye Blue
- 8. Obsidian Black with Silver
- 9. Lapis Lazuli A
- 10. Quartz Chocolate

Elegantly spectacular, the ornamental qualities of green Quartz make it perfect for realizing your dream interiors. Combined with natural light, the chic result adds notes of grandeur to any design, from classical to ultramodern.

- 2. Calcite Blue
- 3. Jasper Desert
- 4. Jasper Green with Gold
- 5. Jasper Sheliflint

Gorgeous Quartz green tiles lend character and elegance to any space, but by employing stateof-the-art technologies and a final, fine polish, our creative team fashioned this sculptural piece of an almost ethereal green that turns this living room into a work of art.