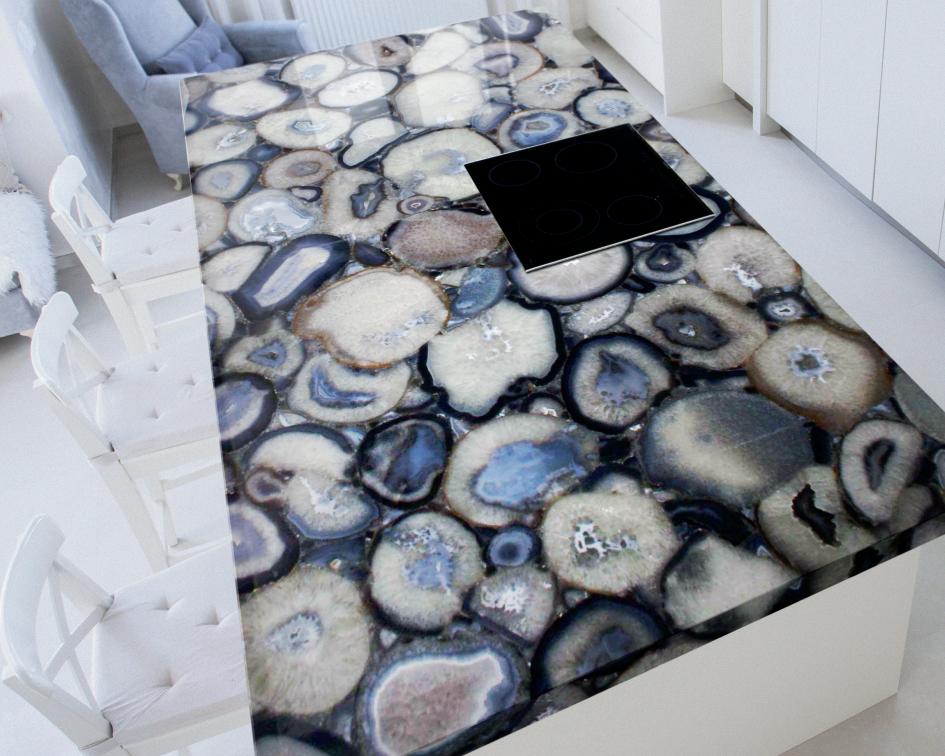

- 6. Agate Grey backlit
- 7. Agate Cezanne with Gold Backlit
- 8. Agate Natural with Gold Backlit
- 9. Agate Atena with Gold backlit
- 10. Agate Ambra with Gold Backlit

Nesma Orbit's skilled artisans always endeavor to transcend craft so as to create a true work of art. Contrasts and complements interact to produce elegance and homogeneity. In this living room, agate blue walls and table transform the room's utilitarian nature into an aesthetic wonderland.

- 2. Agate Umbra with Gold
- 3. Agate Black diamond with  $\operatorname{\mathsf{Gold}}$
- 4. Agate Blue giant
- 5. Agate Blue

Just because your bathroom is primarily a utilitarian space does not mean that design and décor should take a back seat. Walls and counter tops can be transformed into aesthetic elements that make wellness in bathroom as soothing and accommodating as any formal wellness center while adding a playful touch to one of the most important rooms in any residence.