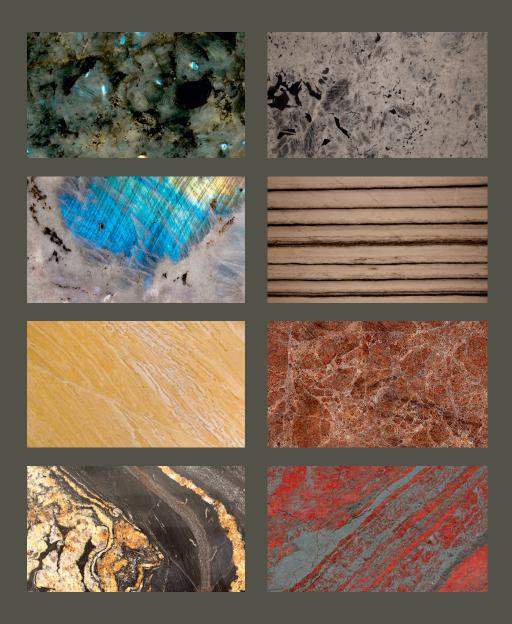

- 2. Petrified Wood Beige
- 3. Petrified Wood Jurassic
- 4. Petrified Wood Brown
- 5. Petrified Wood Yellow with ammonites and Gold

After a process which occurs in millions of years, nature gives birth to another wonder, petrified wood, a tree with its original basic structure in place, replaced by stone. Exotic minerals offer a variety of tones of color, which can be easily combined in order to create a luxurious masterpiece.

- 6. Petrified Wood Green
- 7. Petrified Wood Brown with Gold
- 8. Petrified Wood Red
- 9. Petrified Wood Black retro burshed
- 10. Petrified Wood Black

Nesma Orbit's skilled artisans always endeavor to transcend craft so as to create a true work of art. Contrasts and complements interact to produce elegance and homogeneity. In this bathroom, agate grey walls and transform the room's utilitarian nature into an aesthetic wonderland.

- 2. Agate Cezanne
- 3. Agate Natural with Gold
- 4. Agate Atena with Gold
- 5. Agate Ambra with Gold

Inspired by the colorful nature, sunlight and the spirit of Provence. These colors managed to transmit through every touch of paint a special mix of emotions combining nature with natural.

- 6. Agate Grey backlit
- 7. Agate Cezanne with Gold Backlit
- 8. Agate Natural with Gold Backlit
- 9. Agate Atena with Gold backlit
- 10. Agate Ambra with Gold Backlit

Nesma Orbit's skilled artisans always endeavor to transcend craft so as to create a true work of art. Contrasts and complements interact to produce elegance and homogeneity. In this living room, agate blue walls and table transform the room's utilitarian nature into an aesthetic wonderland.