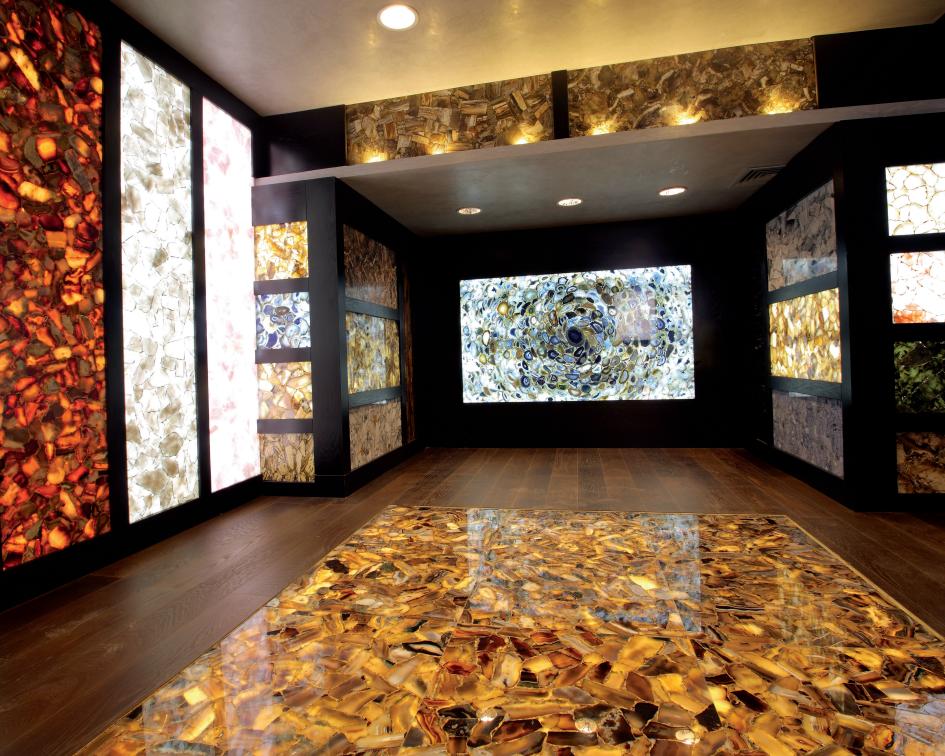

## ONYX Collection

From ancient Rome to modern-day Saudi Arabia, the seductive beauty of onyx has been used to produce shimmering, semi-translucent interior walls.

Formed within the lava that once flowed from volcanoes, onyx offers banded color combinations that are not found in other naturally occurring gemstone. Its translucence translates into a rich, milky veneer that can soften hard edges and, with the various colors and patterns, add a sense of majesty to those spaces that demand it.

- I. Onyx Arco Iris
- 2. Onyx Avorio
- 3. Onyx Bianco Bookmatch
- 4. Onyx Jade Green
- 5. Onyx Cappuccino
- 6. Onyx Grey CC
- 7. Onyx Grey VC
- 8. Onyx Honey

Onyx can be used to give any environment a unique vibrancy, but our various onyx offerings can be perused so as to choose the type that matches your needs. Smooth, lightly striated onyx can be soothing and warm while multi-banded examples bring a vivaciousness that is unique to this stone that has been in use for millennia.

- I. Onyx Black CC
- 2. Onyx Kilimangaro
- 3. Onyx Blue CC
- 4. Onyx Multicolor
- 5. Onyx Nuvolato
- 6. Onyx Pink
- 7. Onyx Orange
- 8. Onyx Sunrise