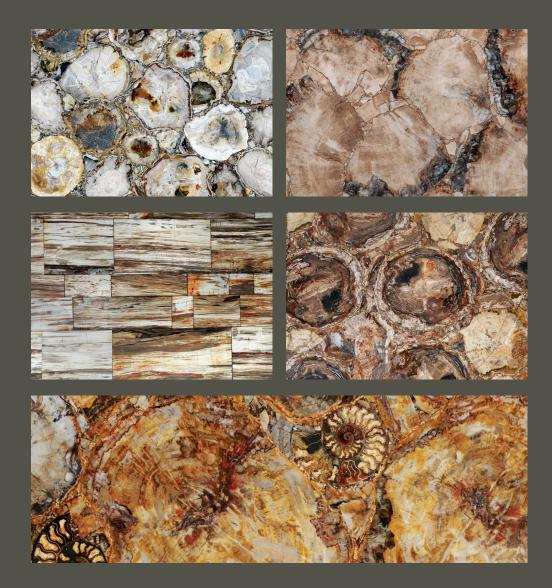

- 2. Petrified Wood Beige
- 3. Petrified Wood Jurassic
- 4. Petrified Wood Brown
- 5. Petrified Wood Yellow with ammonites and Gold

After a process which occurs in millions of years, nature gives birth to another wonder, petrified wood, a tree with its original basic structure in place, replaced by stone. Exotic minerals offer a variety of tones of color, which can be easily combined in order to create a luxurious masterpiece.

- 6. Petrified Wood Green
- 7. Petrified Wood Brown with Gold
- 8. Petrified Wood Red
- 9. Petrified Wood Black retro burshed
- 10. Petrified Wood Black

Nesma Orbit's skilled artisans always endeavor to transcend craft so as to create a true work of art. Contrasts and complements interact to produce elegance and homogeneity. In this bathroom, agate grey walls and transform the room's utilitarian nature into an aesthetic wonderland.