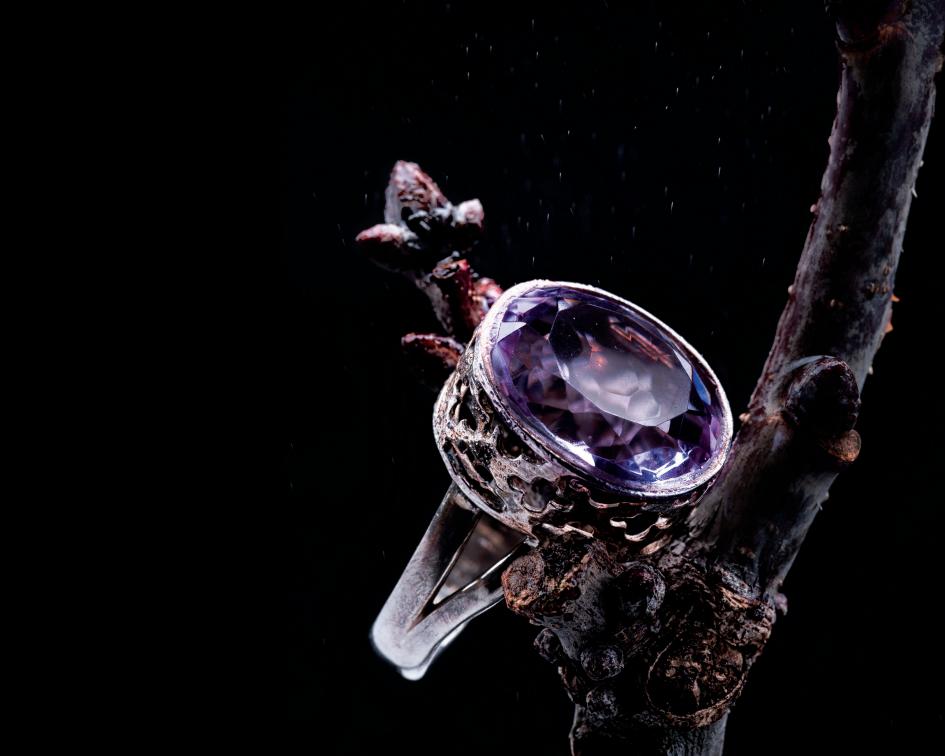

- 6. labradorite Blue
- 7. Agate Hyponsis Backlit
- 8. Agate Rubane Dark Backlit
- 9. Agate Phoenix with Gold Backlit
- 10. Amazonite

Elegantly spectacular, the ornamental qualities of Amethyst make it perfect for realizing your dream interiors. Combined with cold light, the chic result adds notes of grandeur to any design, from classical to ultra-modern.