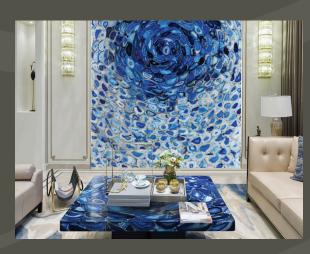

- 6. Agate Grey backlit
- 7. Agate Cezanne with Gold Backlit
- 8. Agate Natural with Gold Backlit
- 9. Agate Atena with Gold backlit
- 10. Agate Ambra with Gold Backlit

Nesma Orbit's skilled artisans always endeavor to transcend craft so as to create a true work of art. Contrasts and complements interact to produce elegance and homogeneity. In this living room, agate blue walls and table transform the room's utilitarian nature into an aesthetic wonderland.