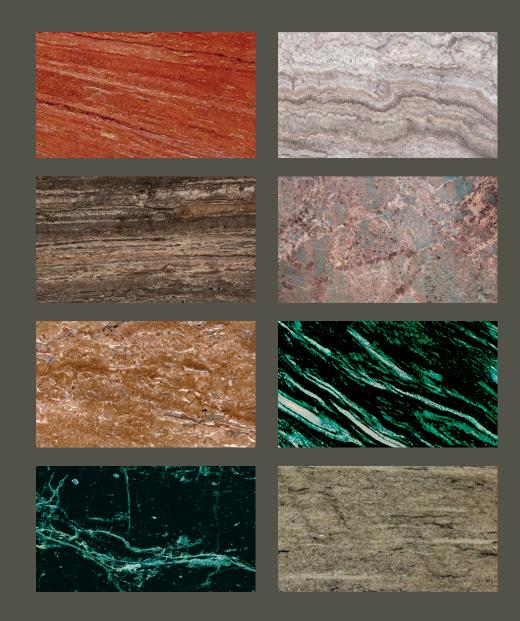

- 2. Petrified Wood Beige
- 3. Petrified Wood Jurassic
- 4. Petrified Wood Brown
- 5. Petrified Wood Yellow with ammonites and Gold

After a process which occurs in millions of years, nature gives birth to another wonder, petrified wood, a tree with its original basic structure in place, replaced by stone. Exotic minerals offer a variety of tones of color, which can be easily combined in order to create a luxurious masterpiece.

- 6. Petrified Wood Green
- 7. Petrified Wood Brown with Gold
- 8. Petrified Wood Red
- 9. Petrified Wood Black retro burshed
- 10. Petrified Wood Black

Nesma Orbit's skilled artisans always endeavor to transcend craft so as to create a true work of art. Contrasts and complements interact to produce elegance and homogeneity. In this bathroom, agate grey walls and transform the room's utilitarian nature into an aesthetic wonderland.

- 2. Agate Cezanne
- 3. Agate Natural with Gold
- 4. Agate Atena with Gold
- 5. Agate Ambra with Gold

Inspired by the colorful nature, sunlight and the spirit of Provence. These colors managed to transmit through every touch of paint a special mix of emotions combining nature with natural.

- 6. Agate Grey backlit
- 7. Agate Cezanne with Gold Backlit
- 8. Agate Natural with Gold Backlit
- 9. Agate Atena with Gold backlit
- 10. Agate Ambra with Gold Backlit

Nesma Orbit's skilled artisans always endeavor to transcend craft so as to create a true work of art. Contrasts and complements interact to produce elegance and homogeneity. In this living room, agate blue walls and table transform the room's utilitarian nature into an aesthetic wonderland.

- 2. Agate Umbra with Gold
- 3. Agate Black diamond with  $\operatorname{\mathsf{Gold}}$
- 4. Agate Blue giant
- 5. Agate Blue

Just because your bathroom is primarily a utilitarian space does not mean that design and décor should take a back seat. Walls and counter tops can be transformed into aesthetic elements that make wellness in bathroom as soothing and accommodating as any formal wellness center while adding a playful touch to one of the most important rooms in any residence.

- 6. Agate Delta Backlit
- 7. Agate Umbra with Gold Backlit
- 8. Agate Black Diamond Backlit
- 9. Agate Blue Backlit

Spiritual and vibrant, white can be used to impart a sense of grandiosity when making a strong impression is most desired. The reflective nature of polished white and smokey quartz makes it perfect for wall panels and floor tiles. In this room, a careful selection of smokey quartz crystals lends this space an overwhelming character of purity and serenity.

- I. Agate White round with Gold
- 2. Quartz Smoky Light
- 3. Quartz Smoky Dark
- 4. Quartz Pink
- 5. Quartz White Crystal

That special place, your refuge for relaxation, demands a perfectly tuned décor created with superior quality materials. For the perfect atmosphere green fluorite quartz, with its exquisite beauty, long-lasting shine and unparalleled durability, will allow effortless relaxation for you and your family.

- 6. Agate White round backlit
- 7. Quartz Smoky Light Backlit
- 8. Quartz White
- 9. Quartz Pink Backlit
- 10. Quartz hematoid

Spiritual and vibrant, white can be used to impart a sense of grandiosity when making a strong impression is most desired. The reflective nature of polished white quartz makes it perfect for wall panels and floor tiles. In this room, a careful selection of quartz crystals lends this space an overwhelming character of purity and serenity.

- 2. Agate Hypnosis
- 3. Agate Rubane Dark
- 4. Agate Phoenix with Gold
- 5. Agate Green

Customized shapes and a refined golden note allows Agate Rubane to add elegance to both traditional and modern design. This gemstone's unique circular patterns that bleed various shades lends a cleanly sophisticated profile to the grandest of bartop. Tradition says that this combination generates relaxing vibes

- 6. labradorite Blue
- 7. Agate Hyponsis Backlit
- 8. Agate Rubane Dark Backlit
- 9. Agate Phoenix with Gold Backlit
- 10. Amazonite

Elegantly spectacular, the ornamental qualities of Amethyst make it perfect for realizing your dream interiors. Combined with cold light, the chic result adds notes of grandeur to any design, from classical to ultra-modern.

- 2. Tiger Eye Gold
- 3. Obsidian Black
- 4. Sodalite
- 5. Malachite

Customized shapes and a refined wide note allows Jasper Red to add elegance to both traditional and modern design. This gemstone's unique random patterns that bleed various shades of grey lends a cleanly sophisticated profile to the grandest of kitchen. Tradition says that this combination generates positive energy.

- 6. Tiger Eye Iron
- 7. Tiger Eye Blue
- 8. Obsidian Black with Silver
- 9. Lapis Lazuli A
- 10. Quartz Chocolate

Elegantly spectacular, the ornamental qualities of green Quartz make it perfect for realizing your dream interiors. Combined with natural light, the chic result adds notes of grandeur to any design, from classical to ultramodern.

- 2. Calcite Blue
- 3. Jasper Desert
- 4. Jasper Green with Gold
- 5. Jasper Sheliflint

Gorgeous Quartz green tiles lend character and elegance to any space, but by employing stateof-the-art technologies and a final, fine polish, our creative team fashioned this sculptural piece of an almost ethereal green that turns this living room into a work of art.

- 6. Fluorite Backlit
- 7. Calcite Orange with Gold
- 8. Jasper Red with Gold
- 9. Jasper Red Fancy
- 10. Jasper Zebra

- I. Ouartz white
- 2. Ouartz white with silver
- 3. Quartz white with gold
- 4. Agate white
- 5. Agate white with gold
- 6. Quartz smokey light
- 7. Quartz green
- 8. Petrified wood white
- 9. Quartz smokey medium
- 10. Ajasper shellflint brushed
- 11. Petrified wood beige
- 12. Agate moss
- 13. Agate grey
- 14. Agate rubane
- 15. Quartz smokey dark
- 16. jasper shellflint
- 17. Agate umbra wuth gold
- 18. Petrified wood black with yellow
- 19. Agate black diamond
- 20. Petrified wood black
- 21. Obsidian black with silver
- 22. Obsidian black with gold
- 23. Quartz pink
- 24. Quartz pink with gold
- 25. Quartz hematold with copper
- 26. feldspath red
- 27. Jasper red with gold only red selection
- 28. Jasper fancy
- 29. Jasper red multicolor
- 30. Jasper red with gold
- 31. Petrified wood red