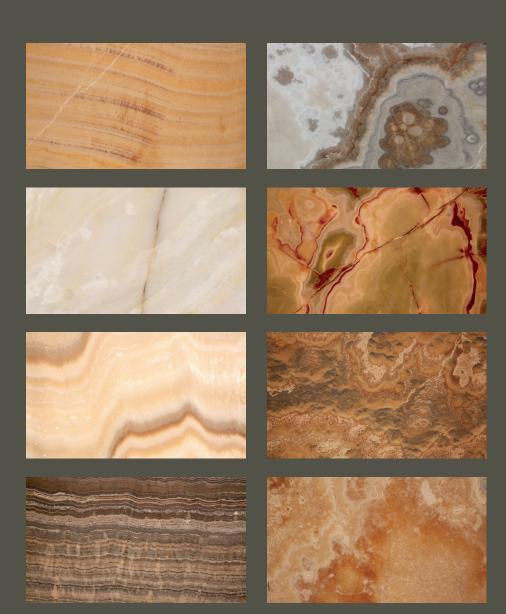

## ONYX Collection

From ancient Rome to modern-day Saudi Arabia, the seductive beauty of onyx has been used to produce shimmering, semi-translucent interior walls.

Formed within the lava that once flowed from volcanoes, onyx offers banded color combinations that are not found in other naturally occurring gemstone. Its translucence translates into a rich, milky veneer that can soften hard edges and, with the various colors and patterns, add a sense of majesty to those spaces that demand it.

- I. Onyx Arco Iris
- 2. Onyx Avorio
- 3. Onyx Bianco Bookmatch
- 4. Onyx Jade Green
- 5. Onyx Cappuccino
- 6. Onyx Grey CC
- 7. Onyx Grey VC
- 8. Onyx Honey

Onyx can be used to give any environment a unique vibrancy, but our various onyx offerings can be perused so as to choose the type that matches your needs. Smooth, lightly striated onyx can be soothing and warm while multi-banded examples bring a vivaciousness that is unique to this stone that has been in use for millennia.

- I. Onyx Black CC
- 2. Onyx Kilimangaro
- 3. Onyx Blue CC
- 4. Onyx Multicolor
- 5. Onyx Nuvolato
- 6. Onyx Pink
- 7. Onyx Orange
- 8. Onyx Sunrise