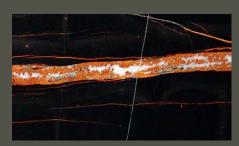

## ONYX Collection

From ancient Rome to modern-day Saudi Arabia, the seductive beauty of onyx has been used to produce shimmering, semi-translucent interior walls.

Formed within the lava that once flowed from volcanoes, onyx offers banded color combinations that are not found in other naturally occurring gemstone. Its translucence translates into a rich, milky veneer that can soften hard edges and, with the various colors and patterns, add a sense of majesty to those spaces that demand it.

- I. Onyx Arco Iris
- 2. Onyx Avorio
- 3. Onyx Bianco Bookmatch
- 4. Onyx Jade Green
- 5. Onyx Cappuccino
- 6. Onyx Grey CC
- 7. Onyx Grey VC
- 8. Onyx Honey

Onyx can be used to give any environment a unique vibrancy, but our various onyx offerings can be perused so as to choose the type that matches your needs. Smooth, lightly striated onyx can be soothing and warm while multi-banded examples bring a vivaciousness that is unique to this stone that has been in use for millennia.