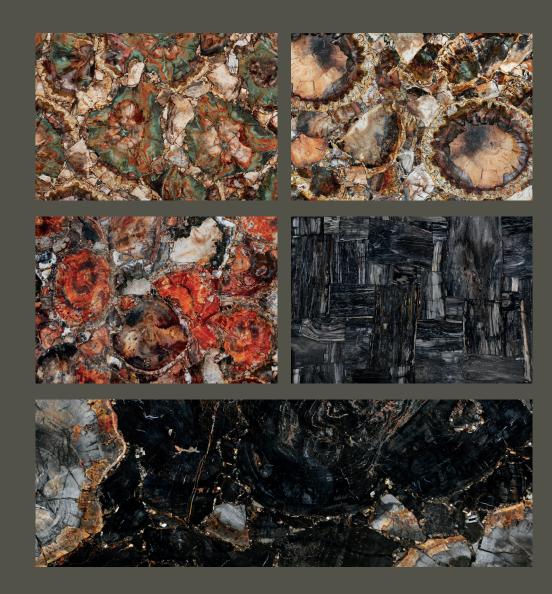

- 2. Petrified Wood Beige
- 3. Petrified Wood Jurassic
- 4. Petrified Wood Brown
- 5. Petrified Wood Yellow with ammonites and Gold

After a process which occurs in millions of years, nature gives birth to another wonder, petrified wood, a tree with its original basic structure in place, replaced by stone. Exotic minerals offer a variety of tones of color, which can be easily combined in order to create a luxurious masterpiece.

- 6. Petrified Wood Green
- 7. Petrified Wood Brown with Gold
- 8. Petrified Wood Red
- 9. Petrified Wood Black retro burshed
- 10. Petrified Wood Black

Nesma Orbit's skilled artisans always endeavor to transcend craft so as to create a true work of art. Contrasts and complements interact to produce elegance and homogeneity. In this bathroom, agate grey walls and transform the room's utilitarian nature into an aesthetic wonderland.