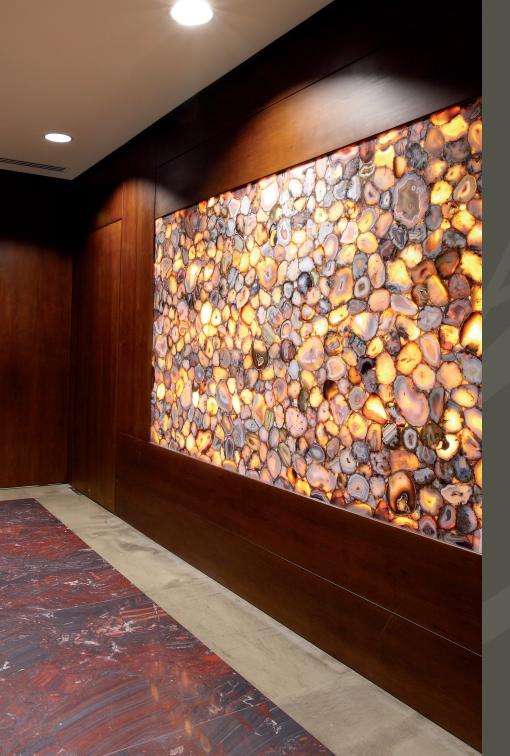

## ONYX Collection

From ancient Rome to modern-day Saudi Arabia, the seductive beauty of onyx has been used to produce shimmering, semi-translucent interior walls.

Formed within the lava that once flowed from volcanoes, onyx offers banded color combinations that are not found in other naturally occurring gemstone. Its translucence translates into a rich, milky veneer that can soften hard edges and, with the various colors and patterns, add a sense of majesty to those spaces that demand it.

- I. Onyx Arco Iris
- 2. Onyx Avorio
- 3. Onyx Bianco Bookmatch
- 4. Onyx Jade Green
- 5. Onyx Cappuccino
- 6. Onyx Grey CC
- 7. Onyx Grey VC
- 8. Onyx Honey

Onyx can be used to give any environment a unique vibrancy, but our various onyx offerings can be perused so as to choose the type that matches your needs. Smooth, lightly striated onyx can be soothing and warm while multi-banded examples bring a vivaciousness that is unique to this stone that has been in use for millennia.