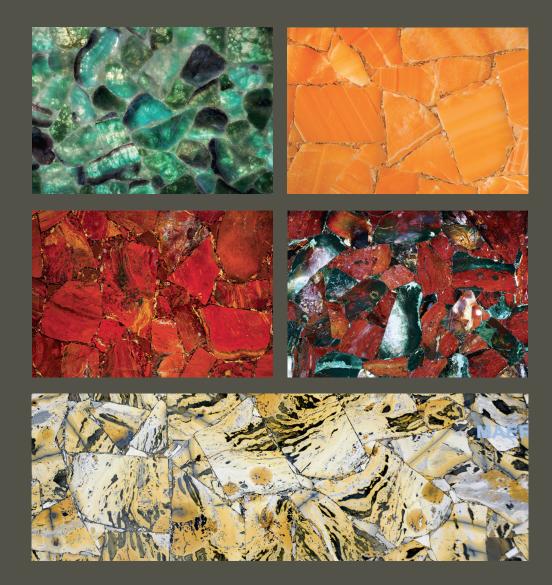

- 2. Petrified Wood Beige
- 3. Petrified Wood Jurassic
- 4. Petrified Wood Brown
- 5. Petrified Wood Yellow with ammonites and Gold

After a process which occurs in millions of years, nature gives birth to another wonder, petrified wood, a tree with its original basic structure in place, replaced by stone. Exotic minerals offer a variety of tones of color, which can be easily combined in order to create a luxurious masterpiece.

- 6. Petrified Wood Green
- 7. Petrified Wood Brown with Gold
- 8. Petrified Wood Red
- 9. Petrified Wood Black retro burshed
- 10. Petrified Wood Black

Nesma Orbit's skilled artisans always endeavor to transcend craft so as to create a true work of art. Contrasts and complements interact to produce elegance and homogeneity. In this bathroom, agate grey walls and transform the room's utilitarian nature into an aesthetic wonderland.