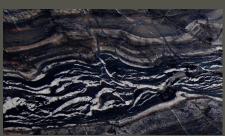

# MARBLE & STONE Collection

The unparalleled beauty of these ageless and most durable materials easily expresses the intertwining of modernity and antiquity.

Ancient lore says labradorite fell to modernday Canada from the frozen fire of the Aurora Borealis and has curative powers, as well. Neither appears to be true but it is easy to see how the beauty of this unique stone could provoke the creation of such myths. Its varied colors and patterns can bring an almost space-age look to your project.

- I. Amazon Brown CC
- 2. Amazon Brown VC
- 3. Autumn Green
- 4. Azul Bahia
- 5. Azul Macaubas
- 6. Black Fusion
- 7. Dragon Black
- 8. Portoro Gold

Labradorite is a stunning stone infused with greens and blues that accent a metallic iridescence. These unique characteristics allow labradorite to provide a sense of depth to any flooring design that utilizes it. Nesma Orbit artisans can show you how to turn any floor into a work of artistic expression.