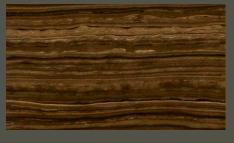

- 2. Petrified Wood Beige
- 3. Petrified Wood Jurassic
- 4. Petrified Wood Brown
- 5. Petrified Wood Yellow with ammonites and Gold

After a process which occurs in millions of years, nature gives birth to another wonder, petrified wood, a tree with its original basic structure in place, replaced by stone. Exotic minerals offer a variety of tones of color, which can be easily combined in order to create a luxurious masterpiece.

- 6. Petrified Wood Green
- 7. Petrified Wood Brown with Gold
- 8. Petrified Wood Red
- 9. Petrified Wood Black retro burshed
- 10. Petrified Wood Black

Nesma Orbit's skilled artisans always endeavor to transcend craft so as to create a true work of art. Contrasts and complements interact to produce elegance and homogeneity. In this bathroom, agate grey walls and transform the room's utilitarian nature into an aesthetic wonderland.