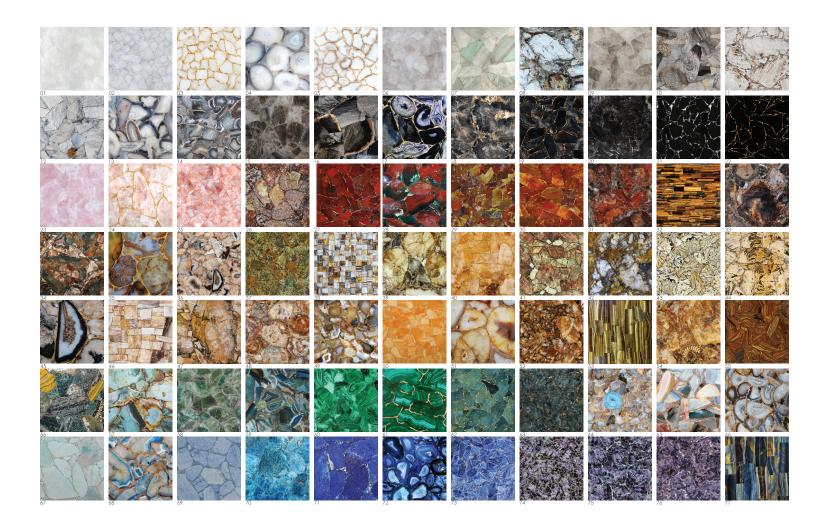

- 6. Fluorite Backlit
- 7. Calcite Orange with Gold
- 8. Jasper Red with Gold
- 9. Jasper Red Fancy
- 10. Jasper Zebra

- I. Ouartz white
- 2. Ouartz white with silver
- 3. Quartz white with gold
- 4. Agate white
- 5. Agate white with gold
- 6. Quartz smokey light
- 7. Quartz green
- 8. Petrified wood white
- 9. Quartz smokey medium
- 10. Ajasper shellflint brushed
- 11. Petrified wood beige
- 12. Agate moss
- 13. Agate grey
- 14. Agate rubane
- 15. Quartz smokey dark
- 16. jasper shellflint
- 17. Agate umbra wuth gold
- 18. Petrified wood black with yellow
- 19. Agate black diamond
- 20. Petrified wood black
- 21. Obsidian black with silver
- 22. Obsidian black with gold
- 23. Quartz pink
- 24. Quartz pink with gold
- 25. Quartz hematold with copper
- 26. feldspath red
- 27. Jasper red with gold only red selection
- 28. Jasper fancy
- 29. Jasper red multicolor
- 30. Jasper red with gold
- 31. Petrified wood red

- 32. Tiger eye gold with blue
- 33. Petrified wood brown
- 34. Petrified wood with green
- 35. Agate carnelian with gold
- 36. Agate atena with gold
- 37. Jasper brecciated green
- 38. Petrified wood jurassic
- 39. Petrified wood yellow
- 40. Quartz yellow
- 41. Feldspath red
- 42. Petrified wood yellow
- 43. Feldspath tiger
- 44. Jasper zebra
- 45. Agate atena with gold
- 46. Petrified wood jurassic raw
- 47. Petrified wood yellow
- 48. Petrified wood multicolor
- 49. Agate rubane with gold
- 50. Calcite orange with gold
- 51. Agate ambra with gold52. Quartz chocolate with gold
- 53. Tiger eye gold
- 54. Petrified wood brown with gold
- 55. Tiger eye iron
- 56. Jasper ocean
- 57. Agate green
- 58. Fluorite
- 59. Agate delta
- 60. Malachite
- 61. Malachite with gold
- 62. Jasper green with golf

- 63. Labradorite green with gold
- 64. Agate rx with gold
- 65. Jasper desert
- 66. Agate wild with gold
- 67. amazonite
- 68. Agate atena light with gold
- 69. Calcite blue
- 70. Apatite blue
- 71. Lapis lazuli A
- 72. Agate blue
- 73. Sodalite with silver
- 74. Amethyst light
- 75. Amethyst with silver
- 76. Amethyst dark
- 77. Tiger eye blue