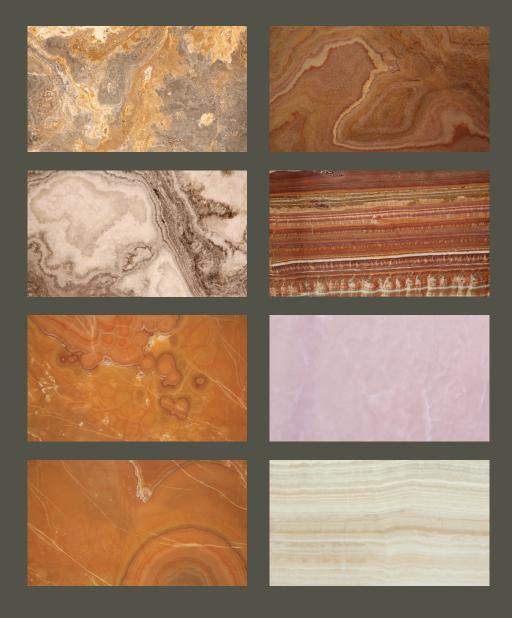

## ONYX Collection

From ancient Rome to modern-day Saudi Arabia, the seductive beauty of onyx has been used to produce shimmering, semi-translucent interior walls.

Formed within the lava that once flowed from volcanoes, onyx offers banded color combinations that are not found in other naturally occurring gemstone. Its translucence translates into a rich, milky veneer that can soften hard edges and, with the various colors and patterns, add a sense of majesty to those spaces that demand it.

- I. Onyx Arco Iris
- 2. Onyx Avorio
- 3. Onyx Bianco Bookmatch
- 4. Onyx Jade Green
- 5. Onyx Cappuccino
- 6. Onyx Grey CC
- 7. Onyx Grey VC
- 8. Onyx Honey

Onyx can be used to give any environment a unique vibrancy, but our various onyx offerings can be perused so as to choose the type that matches your needs. Smooth, lightly striated onyx can be soothing and warm while multi-banded examples bring a vivaciousness that is unique to this stone that has been in use for millennia.

- I. Onyx Black CC
- 2. Onyx Kilimangaro
- 3. Onyx Blue CC
- 4. Onyx Multicolor
- 5. Onyx Nuvolato
- 6. Onyx Pink
- 7. Onyx Orange
- 8. Onyx Sunrise