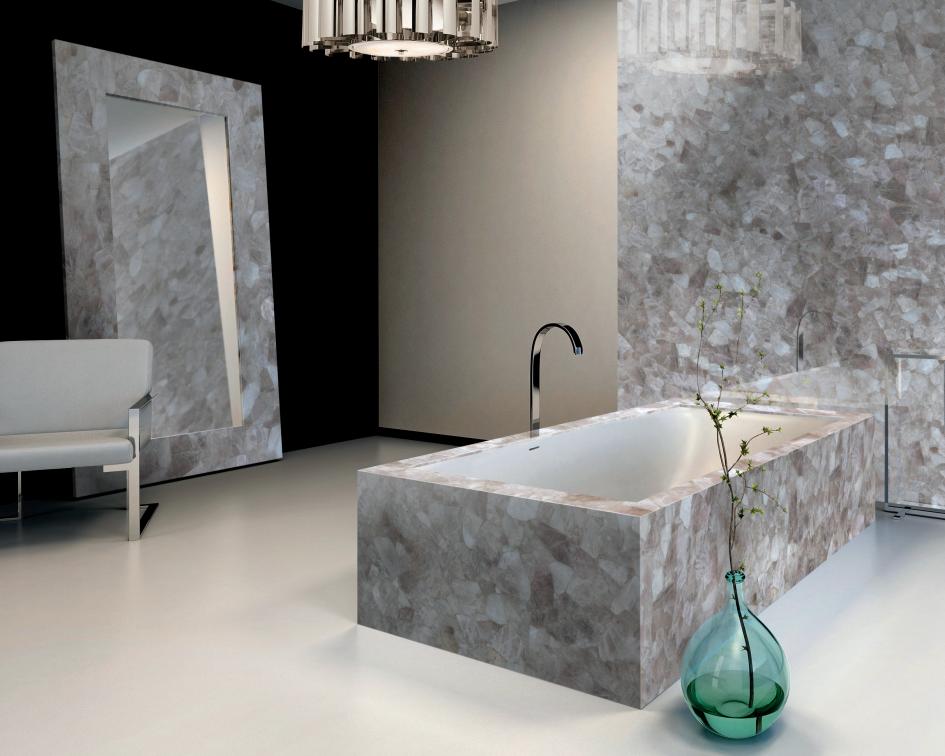

- 6. Agate Delta Backlit
- 7. Agate Umbra with Gold Backlit
- 8. Agate Black Diamond Backlit
- 9. Agate Blue Backlit

Spiritual and vibrant, white can be used to impart a sense of grandiosity when making a strong impression is most desired. The reflective nature of polished white and smokey quartz makes it perfect for wall panels and floor tiles. In this room, a careful selection of smokey quartz crystals lends this space an overwhelming character of purity and serenity.

- I. Agate White round with Gold
- 2. Quartz Smoky Light
- 3. Quartz Smoky Dark
- 4. Quartz Pink
- 5. Quartz White Crystal

That special place, your refuge for relaxation, demands a perfectly tuned décor created with superior quality materials. For the perfect atmosphere green fluorite quartz, with its exquisite beauty, long-lasting shine and unparalleled durability, will allow effortless relaxation for you and your family.