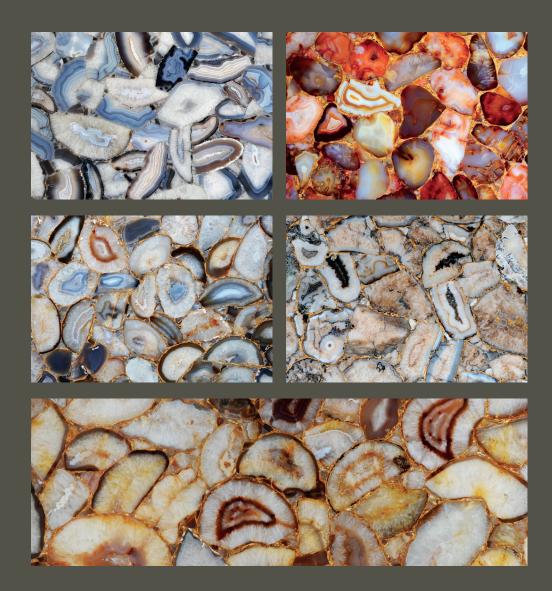

- 2. Agate Cezanne
- 3. Agate Natural with Gold
- 4. Agate Atena with Gold
- 5. Agate Ambra with Gold

Inspired by the colorful nature, sunlight and the spirit of Provence. These colors managed to transmit through every touch of paint a special mix of emotions combining nature with natural.

- 6. Agate Grey backlit
- 7. Agate Cezanne with Gold Backlit
- 8. Agate Natural with Gold Backlit
- 9. Agate Atena with Gold backlit
- 10. Agate Ambra with Gold Backlit

Nesma Orbit's skilled artisans always endeavor to transcend craft so as to create a true work of art. Contrasts and complements interact to produce elegance and homogeneity. In this living room, agate blue walls and table transform the room's utilitarian nature into an aesthetic wonderland.

- 2. Agate Umbra with Gold
- 3. Agate Black diamond with  $\operatorname{\mathsf{Gold}}$
- 4. Agate Blue giant
- 5. Agate Blue

Just because your bathroom is primarily a utilitarian space does not mean that design and décor should take a back seat. Walls and counter tops can be transformed into aesthetic elements that make wellness in bathroom as soothing and accommodating as any formal wellness center while adding a playful touch to one of the most important rooms in any residence.

- 6. Agate Delta Backlit
- 7. Agate Umbra with Gold Backlit
- 8. Agate Black Diamond Backlit
- 9. Agate Blue Backlit

Spiritual and vibrant, white can be used to impart a sense of grandiosity when making a strong impression is most desired. The reflective nature of polished white and smokey quartz makes it perfect for wall panels and floor tiles. In this room, a careful selection of smokey quartz crystals lends this space an overwhelming character of purity and serenity.