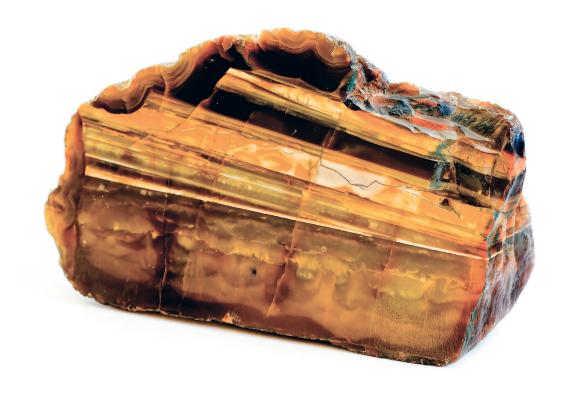

- 2. Petrified Wood Beige
- 3. Petrified Wood Jurassic
- 4. Petrified Wood Brown
- 5. Petrified Wood Yellow with ammonites and Gold

After a process which occurs in millions of years, nature gives birth to another wonder, petrified wood, a tree with its original basic structure in place, replaced by stone. Exotic minerals offer a variety of tones of color, which can be easily combined in order to create a luxurious masterpiece.