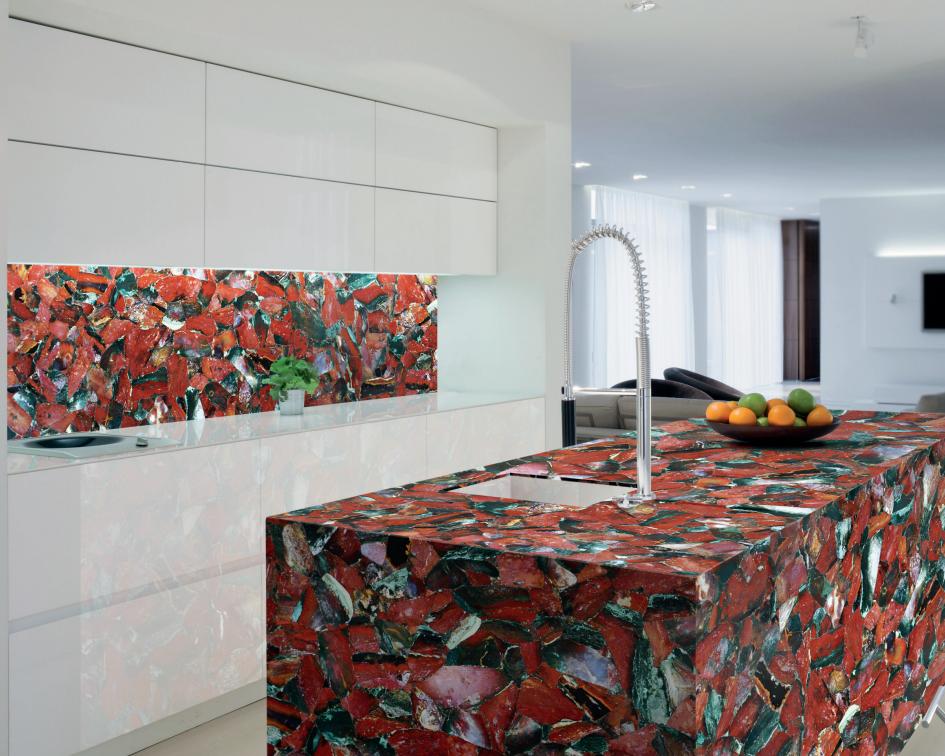

- 6. Petrified Wood Green
- 7. Petrified Wood Brown with Gold
- 8. Petrified Wood Red
- 9. Petrified Wood Black retro burshed
- 10. Petrified Wood Black

Nesma Orbit's skilled artisans always endeavor to transcend craft so as to create a true work of art. Contrasts and complements interact to produce elegance and homogeneity. In this bathroom, agate grey walls and transform the room's utilitarian nature into an aesthetic wonderland.

- 2. Tiger Eye Gold
- 3. Obsidian Black
- 4. Sodalite
- 5. Malachite

Customized shapes and a refined wide note allows Jasper Red to add elegance to both traditional and modern design. This gemstone's unique random patterns that bleed various shades of grey lends a cleanly sophisticated profile to the grandest of kitchen. Tradition says that this combination generates positive energy.