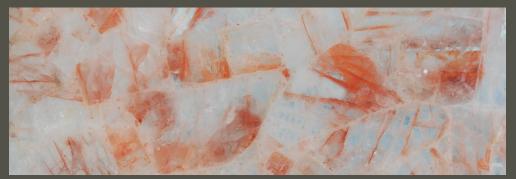

- 2. Tiger Eye Gold
- 3. Obsidian Black
- 4. Sodalite
- 5. Malachite

Customized shapes and a refined wide note allows Jasper Red to add elegance to both traditional and modern design. This gemstone's unique random patterns that bleed various shades of grey lends a cleanly sophisticated profile to the grandest of kitchen. Tradition says that this combination generates positive energy.

- 6. Tiger Eye Iron
- 7. Tiger Eye Blue
- 8. Obsidian Black with Silver
- 9. Lapis Lazuli A
- 10. Quartz Chocolate

Elegantly spectacular, the ornamental qualities of green Quartz make it perfect for realizing your dream interiors. Combined with natural light, the chic result adds notes of grandeur to any design, from classical to ultramodern.