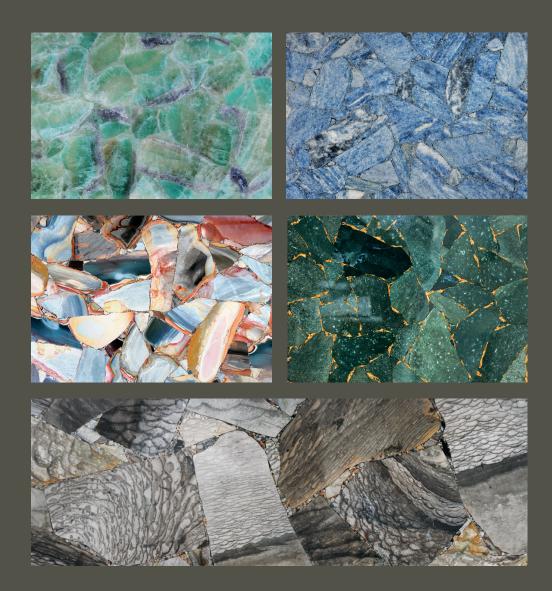

- 2. Agate Cezanne
- 3. Agate Natural with Gold
- 4. Agate Atena with Gold
- 5. Agate Ambra with Gold

Inspired by the colorful nature, sunlight and the spirit of Provence. These colors managed to transmit through every touch of paint a special mix of emotions combining nature with natural.

- I. Agate White round with Gold
- 2. Quartz Smoky Light
- 3. Quartz Smoky Dark
- 4. Quartz Pink
- 5. Quartz White Crystal

That special place, your refuge for relaxation, demands a perfectly tuned décor created with superior quality materials. For the perfect atmosphere green fluorite quartz, with its exquisite beauty, long-lasting shine and unparalleled durability, will allow effortless relaxation for you and your family.

- 6. Tiger Eye Iron
- 7. Tiger Eye Blue
- 8. Obsidian Black with Silver
- 9. Lapis Lazuli A
- 10. Quartz Chocolate

Elegantly spectacular, the ornamental qualities of green Quartz make it perfect for realizing your dream interiors. Combined with natural light, the chic result adds notes of grandeur to any design, from classical to ultramodern.

- 2. Calcite Blue
- 3. Jasper Desert
- 4. Jasper Green with Gold
- 5. Jasper Sheliflint

Gorgeous Quartz green tiles lend character and elegance to any space, but by employing stateof-the-art technologies and a final, fine polish, our creative team fashioned this sculptural piece of an almost ethereal green that turns this living room into a work of art.