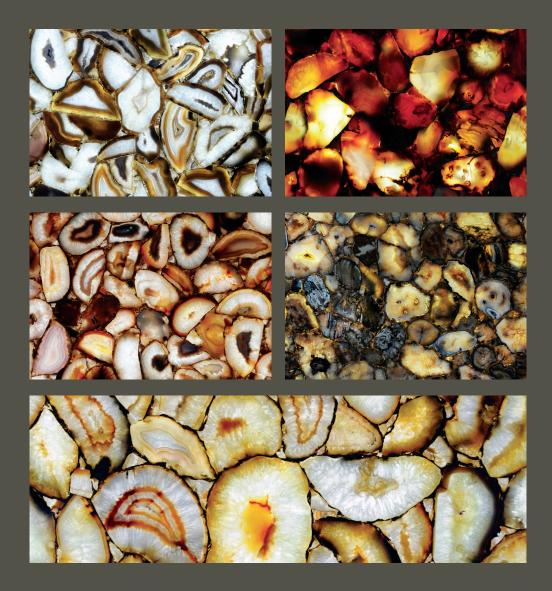

- 2. Petrified Wood Beige
- 3. Petrified Wood Jurassic
- 4. Petrified Wood Brown
- 5. Petrified Wood Yellow with ammonites and Gold

After a process which occurs in millions of years, nature gives birth to another wonder, petrified wood, a tree with its original basic structure in place, replaced by stone. Exotic minerals offer a variety of tones of color, which can be easily combined in order to create a luxurious masterpiece.