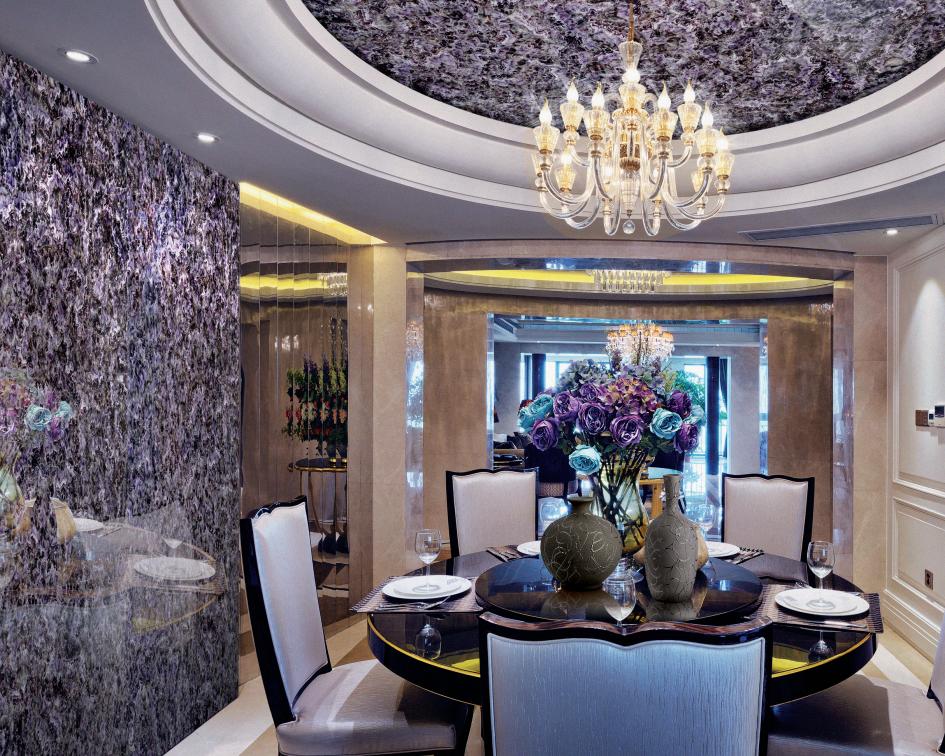

- 6. labradorite Blue
- 7. Agate Hyponsis Backlit
- 8. Agate Rubane Dark Backlit
- 9. Agate Phoenix with Gold Backlit
- 10. Amazonite

Elegantly spectacular, the ornamental qualities of Amethyst make it perfect for realizing your dream interiors. Combined with cold light, the chic result adds notes of grandeur to any design, from classical to ultra-modern.