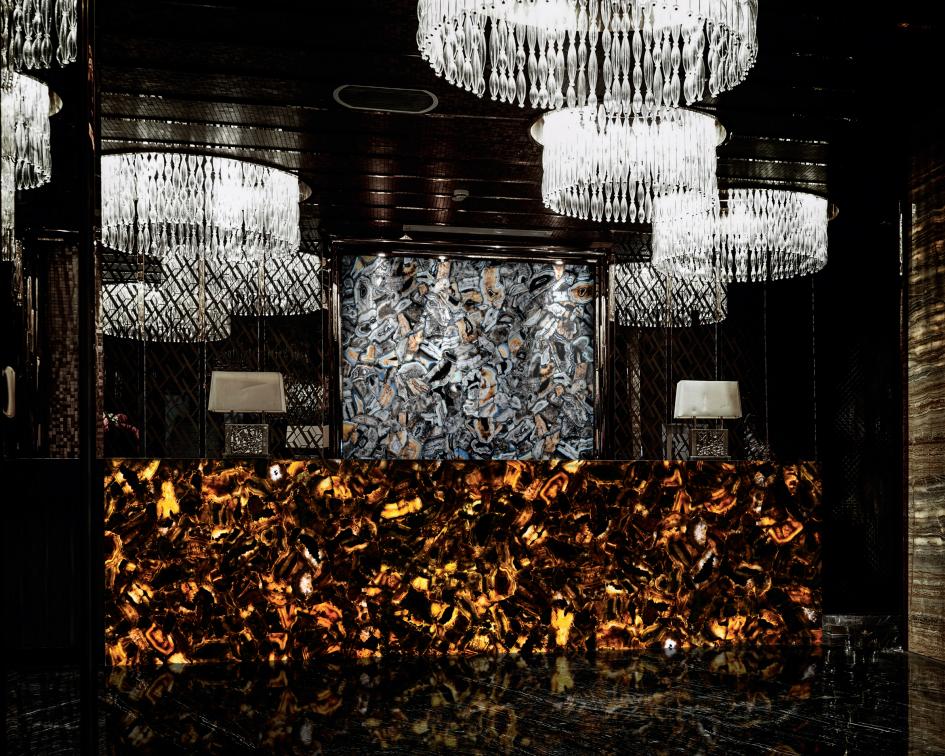

- 6. Petrified Wood Green
- 7. Petrified Wood Brown with Gold
- 8. Petrified Wood Red
- 9. Petrified Wood Black retro burshed
- 10. Petrified Wood Black

Nesma Orbit's skilled artisans always endeavor to transcend craft so as to create a true work of art. Contrasts and complements interact to produce elegance and homogeneity. In this bathroom, agate grey walls and transform the room's utilitarian nature into an aesthetic wonderland.