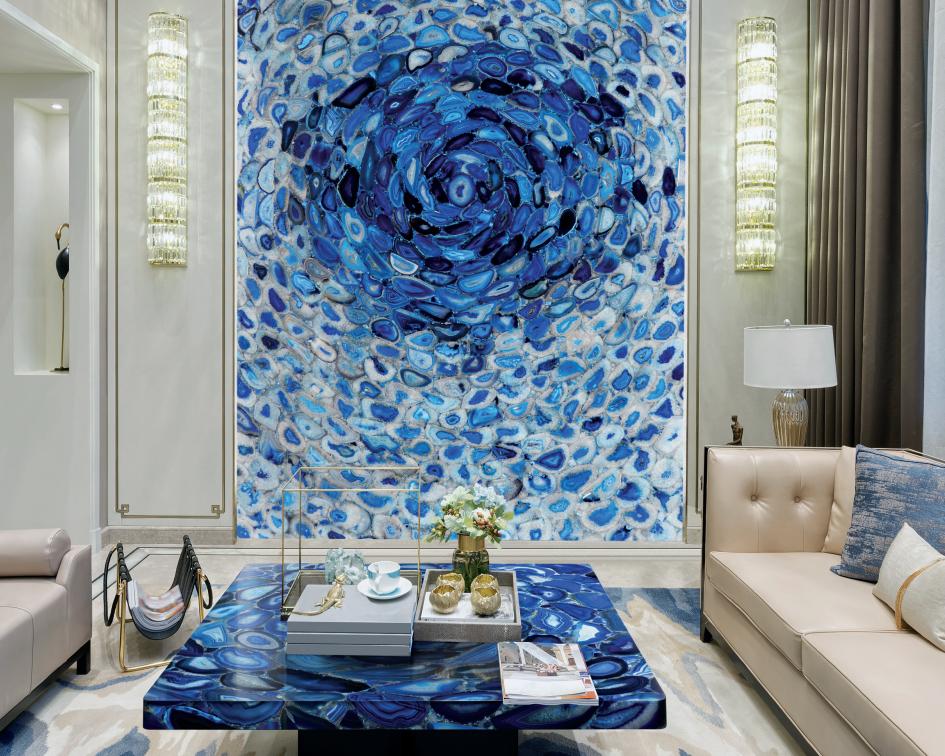

- 6. Agate Grey backlit
- 7. Agate Cezanne with Gold Backlit
- 8. Agate Natural with Gold Backlit
- 9. Agate Atena with Gold backlit
- 10. Agate Ambra with Gold Backlit

Nesma Orbit's skilled artisans always endeavor to transcend craft so as to create a true work of art. Contrasts and complements interact to produce elegance and homogeneity. In this living room, agate blue walls and table transform the room's utilitarian nature into an aesthetic wonderland.