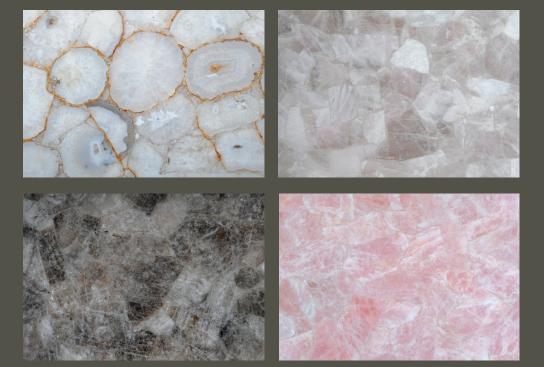

- I. Agate White round with Gold
- 2. Quartz Smoky Light
- 3. Quartz Smoky Dark
- 4. Quartz Pink
- 5. Quartz White Crystal

That special place, your refuge for relaxation, demands a perfectly tuned décor created with superior quality materials. For the perfect atmosphere green fluorite quartz, with its exquisite beauty, long-lasting shine and unparalleled durability, will allow effortless relaxation for you and your family.

- 6. Agate White round backlit
- 7. Quartz Smoky Light Backlit
- 8. Quartz White
- 9. Quartz Pink Backlit
- 10. Quartz hematoid

Spiritual and vibrant, white can be used to impart a sense of grandiosity when making a strong impression is most desired. The reflective nature of polished white quartz makes it perfect for wall panels and floor tiles. In this room, a careful selection of quartz crystals lends this space an overwhelming character of purity and serenity.