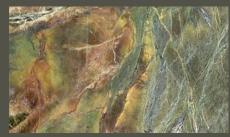

# MARBLE & STONE Collection

The unparalleled beauty of these ageless and most durable materials easily expresses the intertwining of modernity and antiquity.

Ancient lore says labradorite fell to modernday Canada from the frozen fire of the Aurora Borealis and has curative powers, as well. Neither appears to be true but it is easy to see how the beauty of this unique stone could provoke the creation of such myths. Its varied colors and patterns can bring an almost space-age look to your project.

- I. Amazon Brown CC
- 2. Amazon Brown VC
- 3. Autumn Green
- 4. Azul Bahia
- 5. Azul Macaubas
- 6. Black Fusion
- 7. Dragon Black
- 8. Portoro Gold

Labradorite is a stunning stone infused with greens and blues that accent a metallic iridescence. These unique characteristics allow labradorite to provide a sense of depth to any flooring design that utilizes it. Nesma Orbit artisans can show you how to turn any floor into a work of artistic expression.