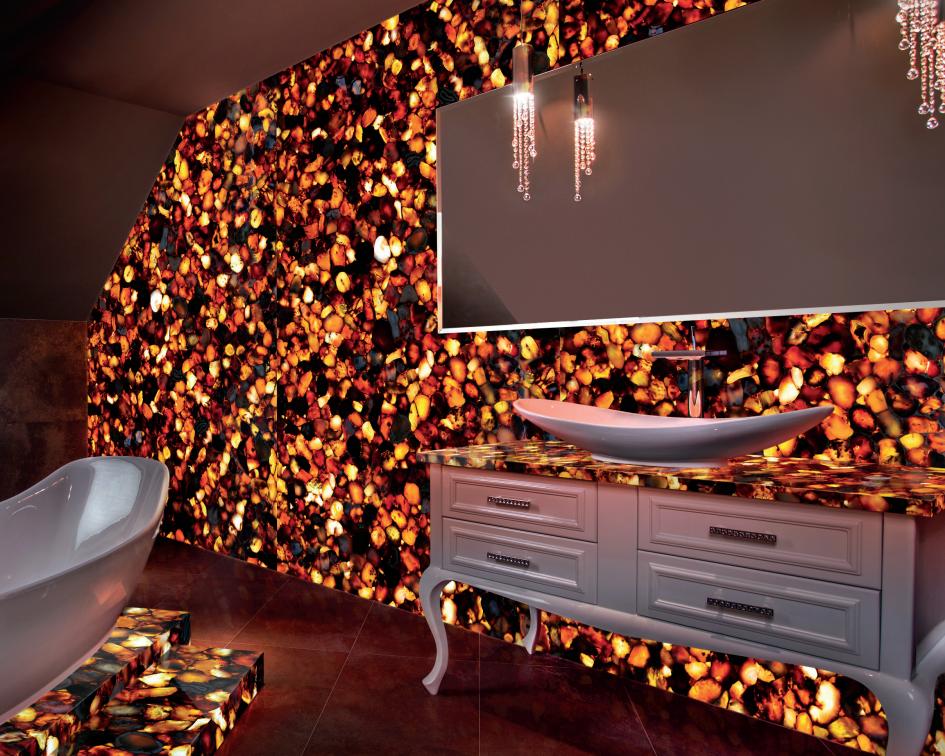

- 2. Petrified Wood Beige
- 3. Petrified Wood Jurassic
- 4. Petrified Wood Brown
- 5. Petrified Wood Yellow with ammonites and Gold

After a process which occurs in millions of years, nature gives birth to another wonder, petrified wood, a tree with its original basic structure in place, replaced by stone. Exotic minerals offer a variety of tones of color, which can be easily combined in order to create a luxurious masterpiece.

- 6. Petrified Wood Green
- 7. Petrified Wood Brown with Gold
- 8. Petrified Wood Red
- 9. Petrified Wood Black retro burshed
- 10. Petrified Wood Black

Nesma Orbit's skilled artisans always endeavor to transcend craft so as to create a true work of art. Contrasts and complements interact to produce elegance and homogeneity. In this bathroom, agate grey walls and transform the room's utilitarian nature into an aesthetic wonderland.