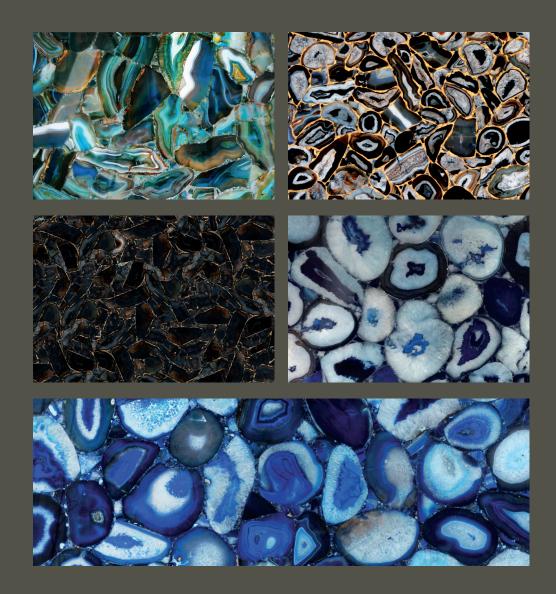

- 2. Agate Umbra with Gold
- 3. Agate Black diamond with  $\operatorname{\mathsf{Gold}}$
- 4. Agate Blue giant
- 5. Agate Blue

Just because your bathroom is primarily a utilitarian space does not mean that design and décor should take a back seat. Walls and counter tops can be transformed into aesthetic elements that make wellness in bathroom as soothing and accommodating as any formal wellness center while adding a playful touch to one of the most important rooms in any residence.

- 6. Agate Delta Backlit
- 7. Agate Umbra with Gold Backlit
- 8. Agate Black Diamond Backlit
- 9. Agate Blue Backlit

Spiritual and vibrant, white can be used to impart a sense of grandiosity when making a strong impression is most desired. The reflective nature of polished white and smokey quartz makes it perfect for wall panels and floor tiles. In this room, a careful selection of smokey quartz crystals lends this space an overwhelming character of purity and serenity.