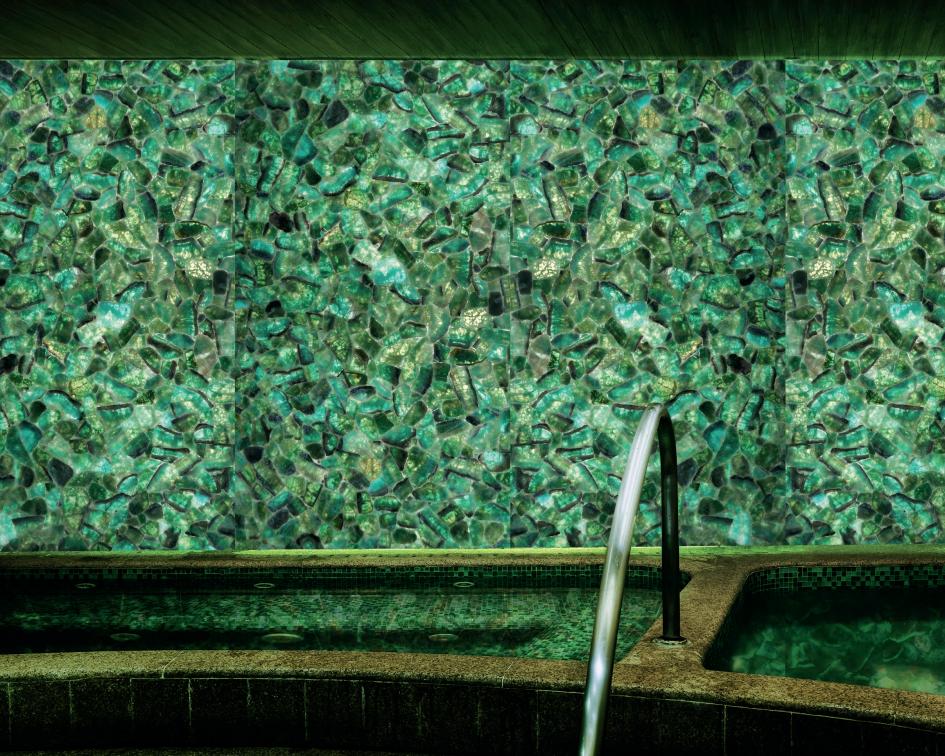

- 6. Tiger Eye Iron
- 7. Tiger Eye Blue
- 8. Obsidian Black with Silver
- 9. Lapis Lazuli A
- 10. Quartz Chocolate

Elegantly spectacular, the ornamental qualities of green Quartz make it perfect for realizing your dream interiors. Combined with natural light, the chic result adds notes of grandeur to any design, from classical to ultramodern.

- 2. Calcite Blue
- 3. Jasper Desert
- 4. Jasper Green with Gold
- 5. Jasper Sheliflint

Gorgeous Quartz green tiles lend character and elegance to any space, but by employing stateof-the-art technologies and a final, fine polish, our creative team fashioned this sculptural piece of an almost ethereal green that turns this living room into a work of art.