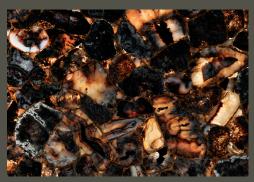

- 2. Petrified Wood Beige
- 3. Petrified Wood Jurassic
- 4. Petrified Wood Brown
- 5. Petrified Wood Yellow with ammonites and Gold

After a process which occurs in millions of years, nature gives birth to another wonder, petrified wood, a tree with its original basic structure in place, replaced by stone. Exotic minerals offer a variety of tones of color, which can be easily combined in order to create a luxurious masterpiece.

- 6. Petrified Wood Green
- 7. Petrified Wood Brown with Gold
- 8. Petrified Wood Red
- 9. Petrified Wood Black retro burshed
- 10. Petrified Wood Black

Nesma Orbit's skilled artisans always endeavor to transcend craft so as to create a true work of art. Contrasts and complements interact to produce elegance and homogeneity. In this bathroom, agate grey walls and transform the room's utilitarian nature into an aesthetic wonderland.