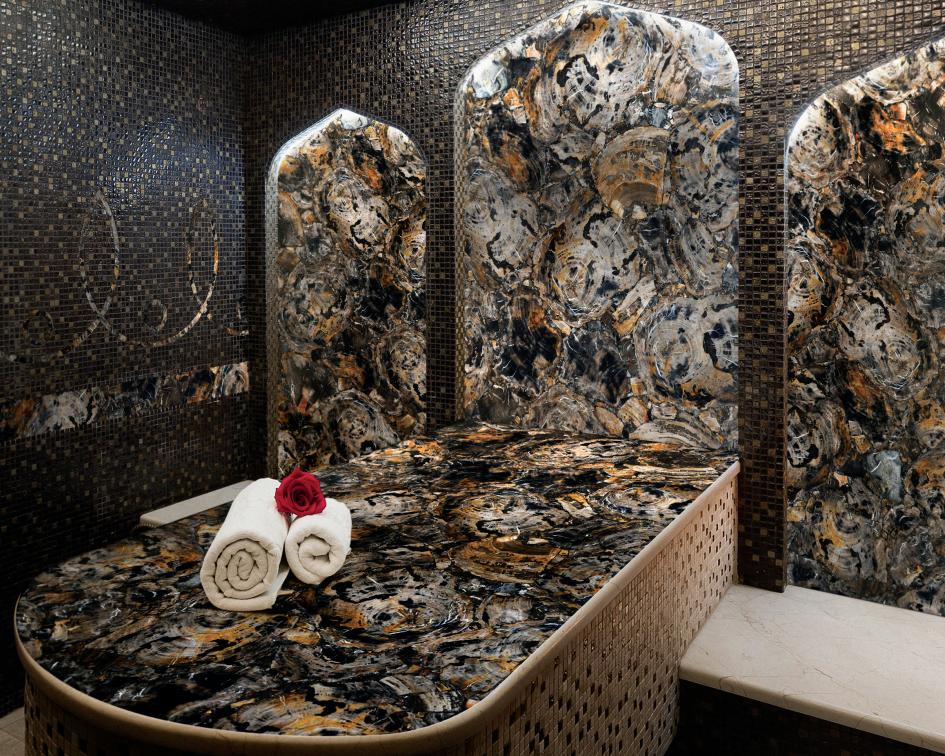

Everyone needs a quiet nook to be alone with their thoughts. To enhance that sense of peace and quiet, the possibilities are endless, especially when it comes to utilizing the natural creations of antiquity to achieve a timeless beauty. Heavy material with earth tones adds a rustic yet chic look to any interior space.

- 2. Petrified Wood Beige
- 3. Petrified Wood Jurassic
- 4. Petrified Wood Brown
- 5. Petrified Wood Yellow with ammonites and Gold

After a process which occurs in millions of years, nature gives birth to another wonder, petrified wood, a tree with its original basic structure in place, replaced by stone. Exotic minerals offer a variety of tones of color, which can be easily combined in order to create a luxurious masterpiece.

- 6. Petrified Wood Green
- 7. Petrified Wood Brown with Gold
- 8. Petrified Wood Red
- 9. Petrified Wood Black retro burshed
- 10. Petrified Wood Black

Nesma Orbit's skilled artisans always endeavor to transcend craft so as to create a true work of art. Contrasts and complements interact to produce elegance and homogeneity. In this bathroom, agate grey walls and transform the room's utilitarian nature into an aesthetic wonderland.