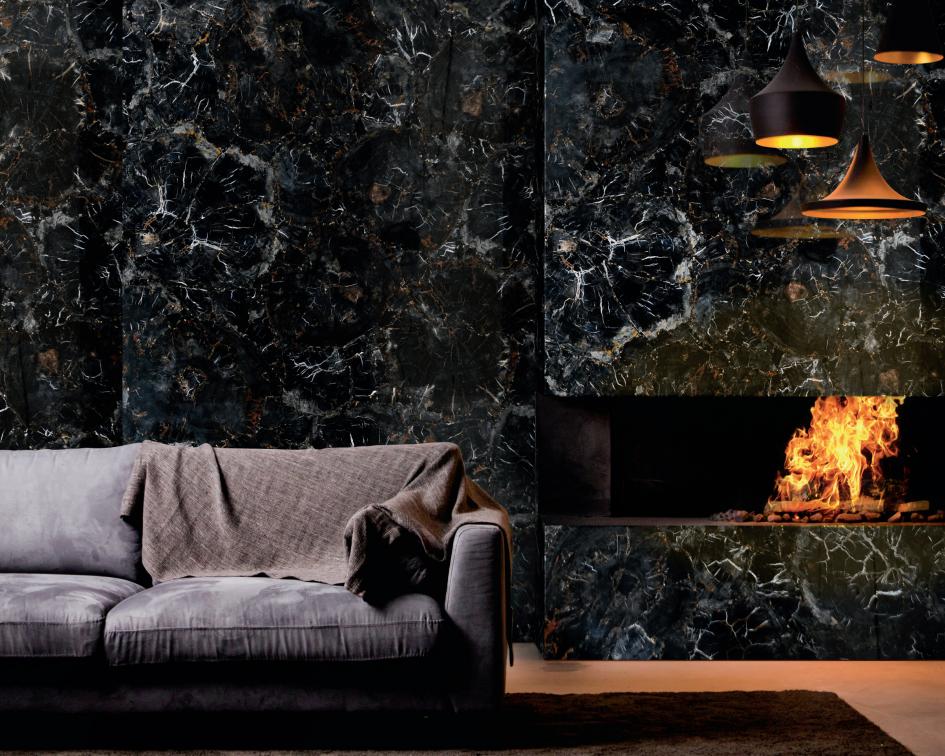

- 6. Petrified Wood Green
- 7. Petrified Wood Brown with Gold
- 8. Petrified Wood Red
- 9. Petrified Wood Black retro burshed
- 10. Petrified Wood Black

Nesma Orbit's skilled artisans always endeavor to transcend craft so as to create a true work of art. Contrasts and complements interact to produce elegance and homogeneity. In this bathroom, agate grey walls and transform the room's utilitarian nature into an aesthetic wonderland.