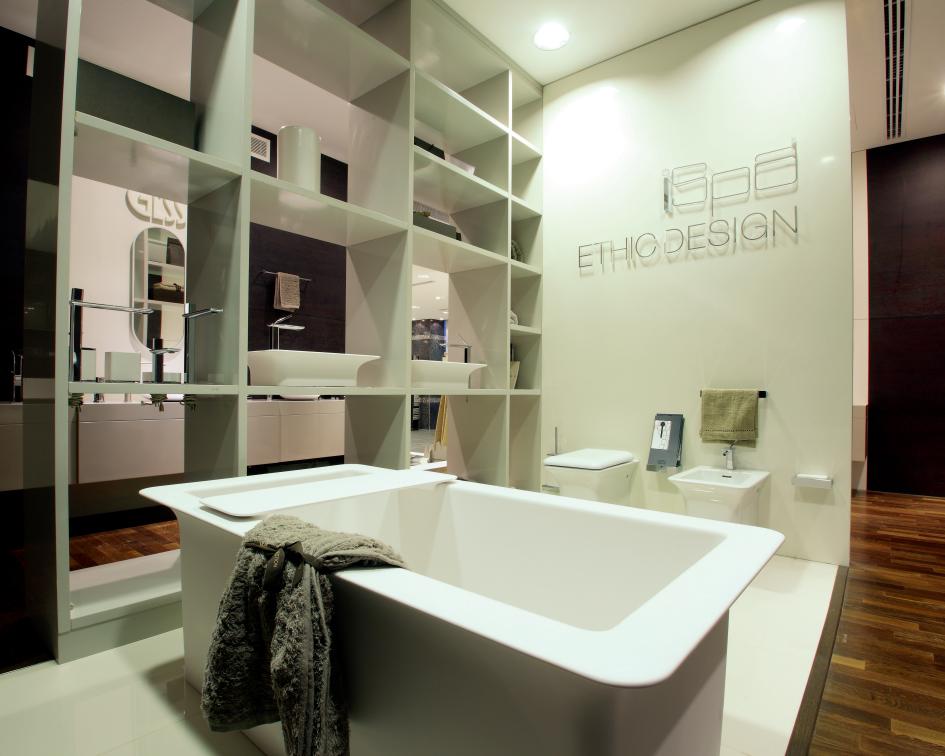

- 6. Petrified Wood Green
- 7. Petrified Wood Brown with Gold
- 8. Petrified Wood Red
- 9. Petrified Wood Black retro burshed
- 10. Petrified Wood Black

Nesma Orbit's skilled artisans always endeavor to transcend craft so as to create a true work of art. Contrasts and complements interact to produce elegance and homogeneity. In this bathroom, agate grey walls and transform the room's utilitarian nature into an aesthetic wonderland.

- 2. Agate Umbra with Gold
- 3. Agate Black diamond with  $\operatorname{\mathsf{Gold}}$
- 4. Agate Blue giant
- 5. Agate Blue

Just because your bathroom is primarily a utilitarian space does not mean that design and décor should take a back seat. Walls and counter tops can be transformed into aesthetic elements that make wellness in bathroom as soothing and accommodating as any formal wellness center while adding a playful touch to one of the most important rooms in any residence.